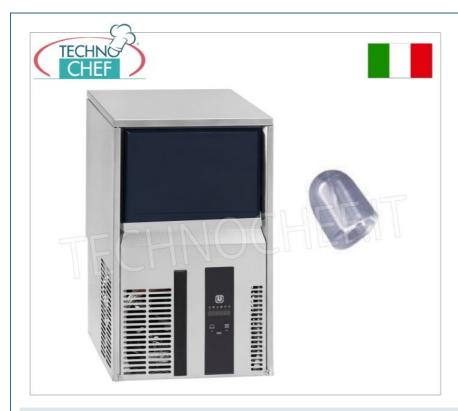

## **PROFESSIONAL DESCRIPTION**

FULL ICE CUBES MAKER, Yield 25 kg/24 hours, 6 kg internal storage, available with air or water cooled refrigeration unit:

- High-density, crystalline, and pure solid ice cube. Suitable for prolonged cooling of any beverage (without diluting it) in any situation. The ice cubes are formed by sprinkling water onto a horizontal copper evaporator, which, as it cools, forms pure, crystalline, high-density ice cubes. The solid ice cube, purer than the water it is made from, is ideal for prolonged cooling of any beverage, without diluting it, in any situation.
- Stainless steel body ;
- $\circ~$  Front ventilation , ideal for built-in installation;
- Electronic control with self-diagnosis;
- Easy maintenance;
- Expanded polyurethane insulation (HCFC-free) to preserve ice quality;
- Easily removable front condensation filter;
- Lower water consumption;
- Energy saving;
- Tropical class +43°C.

Carrozzeria in acciao inox Stainless steel body Carrosserie en acier inox Carroseria en acero inoxidable

Filtro frontale di condensazione facilmente estraibile Easily removable front condensation filter Filtre frontal à poussière, facile à enlever Filtro antipolvo frontal, fácilmente extraíble