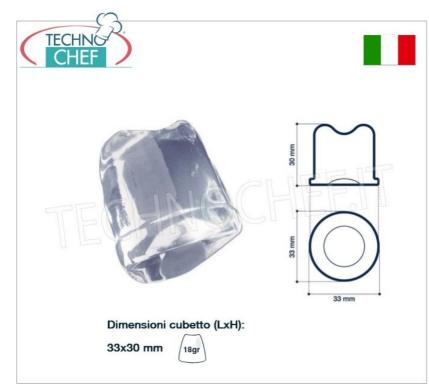

## TECHNICAL DATA :

- Dimensions (WxDxH): 365x520x600 mm
- Production in 24h (21°C 15°C): 25 Kg
- Storage capacity: 6 kg

- Production per cycle: 28 ice cubes
- Ice type: 18g full cube
- $\circ~$  Cooling system: Air / Water
- Refrigerant type: R 290
- Standard voltage: 230 V~ 50 Hz
- Power consumption: 330 W
- Cube dimensions (LxH): 33x30 mm
- Feet: + 0÷20 mm
- Net weight: 30 kg
- Gross weight: 35 kg