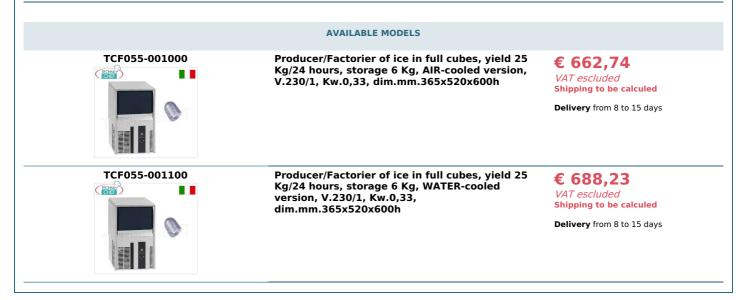

## **TECHNICAL CARD**

| power supply              | Monofase |
|---------------------------|----------|
| Volts                     | V 230/1  |
| frequency (Hz)            | 50       |
| motor power capacity (Kw) | 0,33     |
| net weight (Kg)           | 30       |
| gross weight (Kg)         | 35       |
| breadth (mm)              | 365      |
| depth (mm)                | 520      |
| height (mm)               | 600      |
|                           |          |
|                           |          |

## TECHNICAL DATA :

- Dimensions (WxDxH): 365x520x600 mm
- Production in 24h (21°C 15°C): 25 Kg
- Storage capacity: 6 kg

- Production per cycle: 28 ice cubes
- Ice type: 18g full cube
- $\circ~$  Cooling system: Air / Water
- Refrigerant type: R 290
- Standard voltage: 230 V~ 50 Hz
- Power consumption: 330 W
- Cube dimensions (LxH): 33x30 mm
- Feet: + 0÷20 mm
- Net weight: 30 kg
- Gross weight: 35 kg