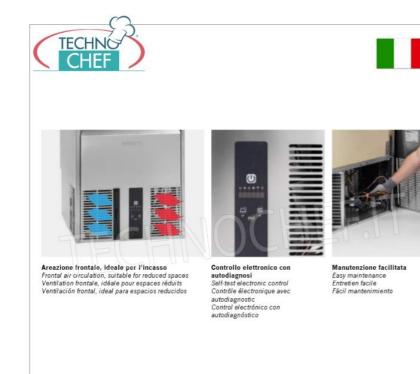

## **PROFESSIONAL DESCRIPTION**

FULL ICE CUBES MAKER, Yield 25 kg/24 hours, 6 kg internal storage, available with air or water cooled refrigeration unit:

- High-density, crystalline, and pure solid ice cube. Suitable for prolonged cooling of any beverage (without diluting it) in any situation. The ice cubes are formed by sprinkling water onto a horizontal copper evaporator, which, as it cools, forms pure, crystalline, high-density ice cubes. The solid ice cube, purer than the water it is made from, is ideal for prolonged cooling of any beverage, without diluting it, in any situation.
- Stainless steel body ;
- $\circ~$  Front ventilation , ideal for built-in installation;
- Electronic control with self-diagnosis;
- Easy maintenance;
- Expanded polyurethane insulation (HCFC-free) to preserve ice quality;
- Easily removable front condensation filter;
- Lower water consumption;
- Energy saving;
- Tropical class +43°C.

## CE MARK MADE IN ITALY

Isolamento in poliuretano espanso (HCFC-free) per preservare la qualità del ghiaccio Injected polyurethane foam insulation (HCFC-free) to preserve ice quality Isolation en polyuréthane expansé (HCFC-free) à haute isolation pour une meilleure conservation et qualité des glaçons Aislamiento con espuma de poliuretano (HCFC-free) para preservar la calidad del hielo

Carrozzeria in acciao inox Stainless steel body Carrosserie en acier inox Carroseria en acero inoxidable

Filtro frontale di condensazione facilmente estraibile Easily removable front condensation filter Filtre frontal à poussière, facile à enlever Filtro antipolvo frontal, fácilmente extraíble