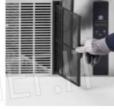

Carrozzeria in acciao inox Stainless steel body Carrosserie en acier inox Carroseria en acero inoxidable

Filtro frontale di condensazione facilmente estraibile Easily removable front condensation filter Filtre frontal à poussière, facile à enlever Filtro antipolvo frontal, fácilmente extraíble