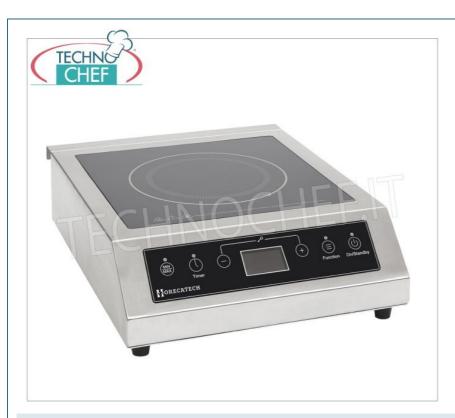

#### PROFESSIONAL DESCRIPTION

### 3500 WATT DIGITAL INDUCTION PLATE, ELITE Line:

- Min/Max function (quick selection of minimum or maximum power)
- Safety lock function;
- $\circ~$  Timer (1 min 2 hours and 59 min);
- Four fans for optimal cooling;
- Removable filter;
- LCD display;
- · Adjustable feet;
- Waterproof touch screen;
- Automatic shutdown after 120 minutes of non-use;
- Stainless steel body;
- "AhC" system: innovative energy absorption control system that optimises efficiency and operating costs.

## TECHNICAL DATA:

 $\circ~$  Power levels: 100W to 3500W

 $\circ~$  Adjustable temperature: from 35° to 240° C (Step 5° C)

 $\circ~$  Pot bottom diameter: Min 12 cm - Max 28 cm