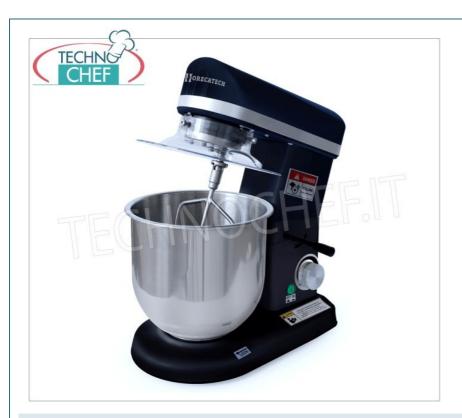

# PLANETARY MIXER "EVOLUTION" 7 lt, ELITE Line :

- Practical, safe and reliable;
- $\circ~$  Tank in S/S AISI 304;
- S/S steel machine body;
- Polycarbonate splash guard;
- Variable speed (electronic variator);
- ON/OFF button;
- Safety microswitch;
- Belt drive, silent and reliable.

## INCLUDED :

- Whip in S/S
- S/S Spatula
- S/S Hook

## TECHNICAL DATA:

- Capacity: 7 lt.
- $\circ~$  Dimensions 36 x 26 x 43 (H) cm
- ∘ Tool speed: Max 1,000 rpm

• Planetary speed: Max 302 rpm

Flour weight: Max 1 kgWater: Min 50%

Dough weight: 1.5 Kg