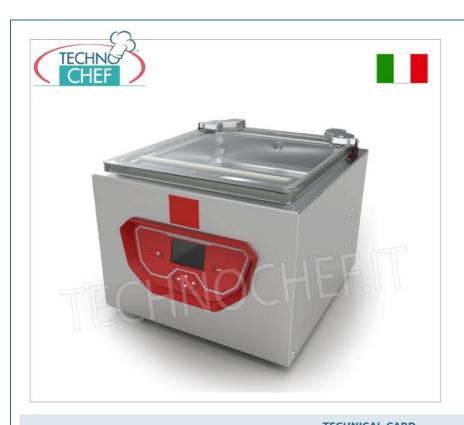

#### PROFESSIONAL DESCRIPTION

## COUNTER-TOP VACUUM PACKAGING MACHINE WITH CHAMBER, 250 mm SEALING BAR, VACUUM LINE:

**VACUUM LINE** with 3.5" color display, fully automatic. Possibility to store 5 user programs, One Touch system as standard and marinating program

#### **TECHNICAL FEATURES:**

- **MARINATING PROGRAM**: Work cycle that allows alternating small vacuum cycles and pressure restoration cycles inside the bell. Through this operation, during the pressure restoration phase, the pores of the food are subjected to an opening stress, therefore the seasoning present in the bag will be absorbed more easily and homogeneously.
- **CLEAN PUMP CYCLE**: The "Clean Pump" function is the regeneration of the oil inside the pump. It allows the oil to reach high temperatures, so as to allow the evaporation of humidity and any impurities present in the oil itself.
- **GASTROVAC SYSTEM**: Function for suction in external containers using the appropriate connection accessory and a set of gastronorm vacuum containers.
- AUTOMATIC START
- ONE TOUCH SYSTEM
- 5 PROGRAMS