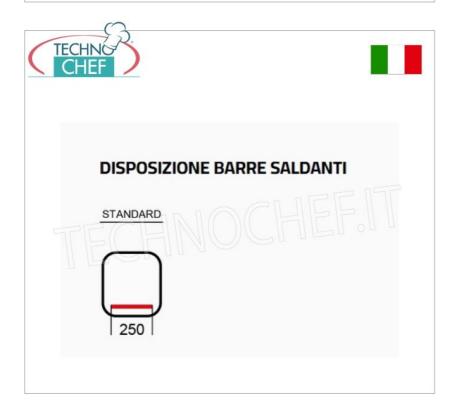

### TECHNICAL DATA:

- o Dimensions mm: 360x420x370h
- Chamber dimensions mm: 260x300x120h
- Welding bar mm: 250
- Vacuum pump flow rate mc/h: 8

• Power supply V/Hz/kW: 230/50/0.75

• Welding: Membrane

• Weight Kg: 30