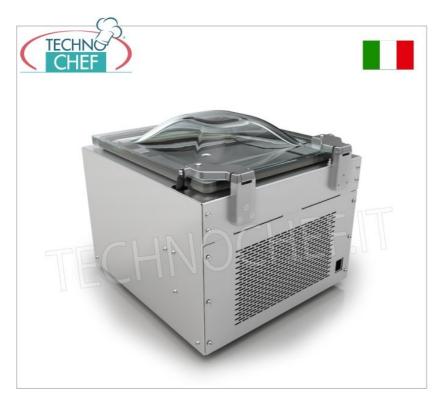

#### PROFESSIONAL DESCRIPTION

## COUNTER-TOP VACUUM PACKAGING MACHINE WITH CHAMBER, 250 mm SEALING BAR, VACUUM LINE:

**VACUUM LINE** with 3.5" color display, fully automatic. Possibility to store 5 user programs, One Touch system as standard and marinating program

### TECHNICAL DATA:

- o Dimensions mm: 360x420x370h
- Chamber dimensions mm: 260x300x120h
- Welding bar mm: 250
- Vacuum pump flow rate mc/h: 8

• Power supply V/Hz/kW: 230/50/0.75

• Welding: Membrane

• Weight Kg: 30