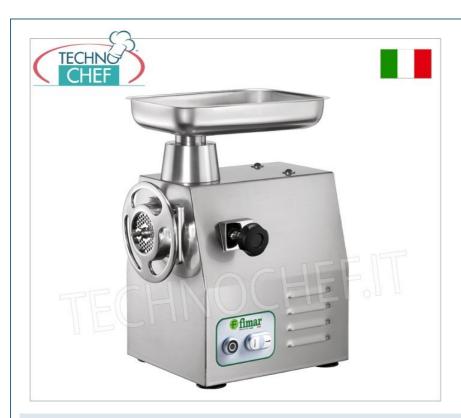

# PROFESSIONAL MEAT MINCER WITH 'TYPE 22' 250 kg/h production, FIMAR brand :

- $\circ \ \ \text{stainless steel structure and hopper} \ ;$
- $\circ$  REMOVABLE meat mincing group in AISI 304 STAINLESS STEEL;
- $\circ~$  meat inlet mouth 'Type 22', diameter 52 mm,
- o reverse gear;
- o oil bath gear reducer.

#### Included:

• enterprice system with stainless steel plate (holes diameter 6 mm) and self-sharpening knife

### AVAILABLE MODELS

FM-22RS/T

Type 22 Professional Meat Mincer with REMOVABLE stainless steel mincing unit, meat inlet diameter 52 mm, THREE-PHASE, V.400/3+N, Kw 1.1, weight 32 kg, dimensions mm 410x310x520h