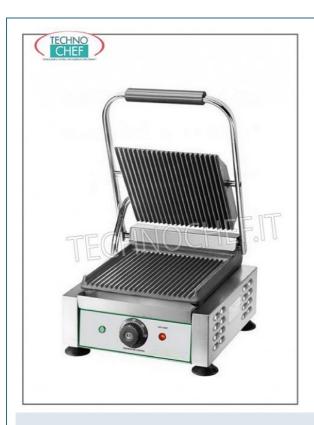

## CAST IRON tabletop COOKING PLATE, with ribbed lower plate and 1 ribbed self-balanced upper plate:

depth (mm)

height (mm)

- stainless steel structure;
- cast iron cooking plates;
- self balanced upper plate;
- thermostatic control from 0° to 300°C;
- hob size : mm.220x230;
- open plate dimensions : mm. 300x340x500h;
- $\circ~$  easy to handle and position, it offers a large work surface in a small space;
- ideal for cooking any food cooked on a griddle, such as stuffed toast, hot sandwiches of various thicknesses and sizes, meat, fish, eggs, vegetables, cheeses.