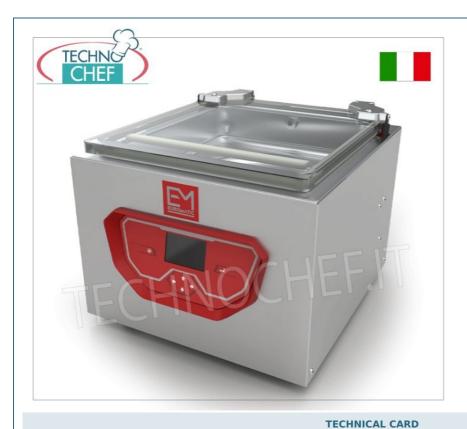

# COUNTER-TOP VACUUM PACKAGING MACHINE WITH CHAMBER, 50 cm SEALING BAR, VACUUM LINE :

• **VACUUM LINE** with 3.5" colour display, fully automatic. Possibility of storing 5 user programmes, One Touch system as standard and marinating programme.

### TECHNICAL DATA:

o Dimensions mm: 620x650x450h

• Chamber dimensions mm: 520x520x220h

• Welding bar mm: 500

• Vacuum pump flow rate mc/h: 16

- Power supply V/Hz/kW: 230/50/1.2
- Welding: Membrane
- Weight Kg: 67

## CE MARK MADE IN ITALY

| CODE          | DESCRIPTION                                                                                                                                                                                 | PRICE/DELIVERY                                                               |
|---------------|---------------------------------------------------------------------------------------------------------------------------------------------------------------------------------------------|------------------------------------------------------------------------------|
| EM-E-VAC50    | VACUUM PACKAGING MACHINE with CHAMBER VACUUM LINE, Mod.E-VAC50, with CHAMBER mm.520x520x220h, SEALING BAR mm.500, DIGITAL CONTROLS, V. 230/1 - Kw 1.2 - external dimensions mm.620x650x450h | € 1.838,73  VAT escluded  Shipping to be calculed  Delivery from 4 to 9 days |
|               | TECHNICAL CARD                                                                                                                                                                              |                                                                              |
| CODE/PICTURES | DESCRIPTION                                                                                                                                                                                 | PRICE/DELIVERY                                                               |
| EM-PI         | Inclined plane for liquids                                                                                                                                                                  | € 89,55  VAT escluded  Shipping to be calculed  Delivery from 4 to 9 days    |
| EM-PI         | Machine support trolley                                                                                                                                                                     | € 283,22  VAT escluded  Shipping to be calculed  Delivery from 4 to 9 days   |