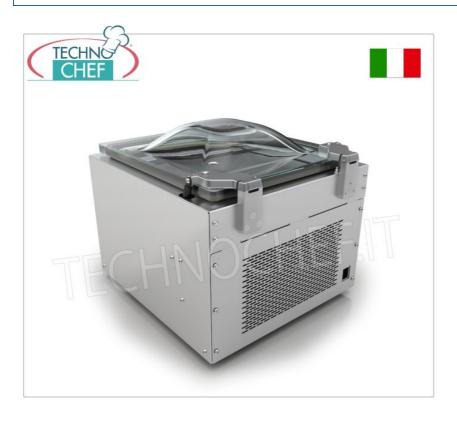

# COUNTER-TOP VACUUM PACKAGING MACHINE WITH CHAMBER, 50 cm SEALING BAR, VACUUM LINE :

• **VACUUM LINE** with 3.5" colour display, fully automatic. Possibility of storing 5 user programmes, One Touch system as standard and marinating programme.

### TECHNICAL DATA:

o Dimensions mm: 620x650x450h

• Chamber dimensions mm: 520x520x220h

• Welding bar mm: 500

• Vacuum pump flow rate mc/h: 16

- Power supply V/Hz/kW: 230/50/1.2
- Welding: Membrane
- Weight Kg: 67