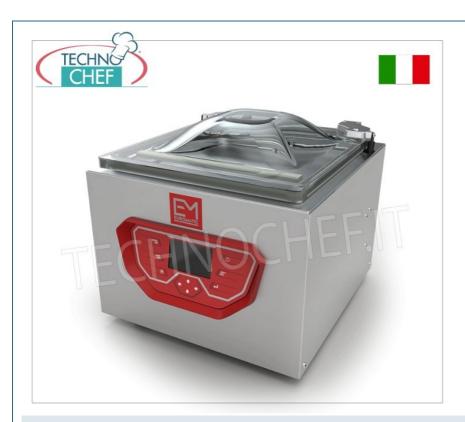

## COUNTER-TOP VACUUM PACKAGING MACHINE WITH BELL, 350 mm SEALING BAR, PROFESSIONAL LINE :

**PROFESSIONAL LINE**: is the line dedicated to professionals, with a 4.3" color display, fully automatic and piston welding. Possibility of storing 20 user programs, One Touch system as standard and Chef programs to support each preparation.

#### TECHNICAL FEATURES :

- **CHEF PROGRAMS**: specifically designed for all professionals in the HoReCa sector, they simplify complex operations and processes that would otherwise involve a great waste of time and energy in a kitchen. These are pre-programmed vacuum cycles, the result of careful research aimed at satisfying the needs and requirements of all operators in the sector
- **CLEAN PUMP CYCLE**: The "Clean Pump" function is the regeneration of the oil inside the pump. It allows the oil to reach high temperatures, so as to allow the evaporation of humidity and any impurities present in the oil itself.
- **ONE TOUCH SYSTEM**: the technology that allows you to keep the vacuum chamber clean and, at the same time, extend the life of the gas spring, saving you money on spare parts.
- GASTROVAC SYSTEM: Function for suction in external containers using the appropriate connection accessory and a set of gastronorm vacuum containers.
- AUTOMATIC START
- 20 PROGRAMS
- PISTON WELDING
- STEP VAC
- SOFT VAC
- EXTRA VAC

### TECHNICAL DATA:

- o DIMENSIONS 460x520x420H mm
- CHAMBER DIMENSIONS 360x400x190H mm
- WELDING BAR 350 mm
- ∘ VACUUM PUMP FLOW Q=10 m³h-OIL
- POWER SUPPLY V/Hz/Kw: 230/50/1.05
- WIRELESS WELDING (pistons)
- WEIGHT 40 kg