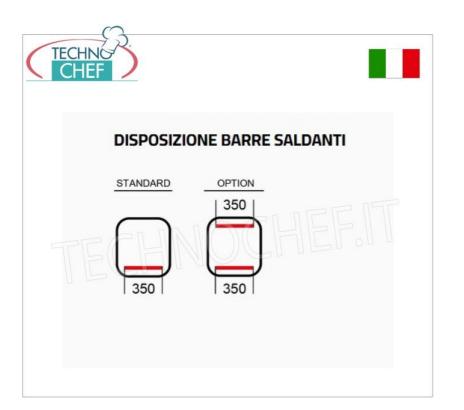

### TECHNICAL DATA:

- o DIMENSIONS 460x520x420H mm
- CHAMBER DIMENSIONS 360x400x190H mm
- WELDING BAR 350 mm
- ∘ VACUUM PUMP FLOW Q=10 m³h-OIL
- POWER SUPPLY V/Hz/Kw: 230/50/1.05
- WIRELESS WELDING (pistons)
- WEIGHT 40 kg

#### ACCESSORIES/OPTIONALS:

- Inclined plane
- Support Cart
- Busch pump
- Inert gas
- Cutting excess
- o Double height tub
- Additional bar