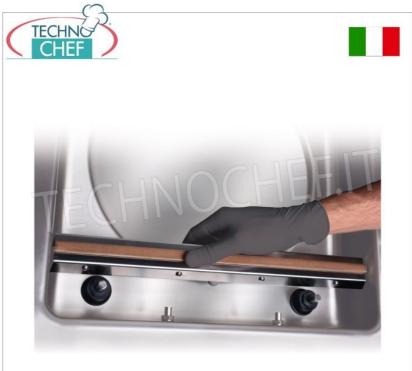

### TECHNICAL DATA:

- o DIMENSIONS 460x520x420H mm
- CHAMBER DIMENSIONS 360x400x190H mm
- WELDING BAR 350 mm
- ∘ VACUUM PUMP FLOW Q=10 m³h-OIL
- POWER SUPPLY V/Hz/Kw: 230/50/1.05
- WIRELESS WELDING (pistons)
- WEIGHT 40 kg

#### ACCESSORIES/OPTIONALS:

- Inclined plane
- Support Cart
- Busch pump
- Inert gas
- Cutting excess
- o Double height tub
- Additional bar