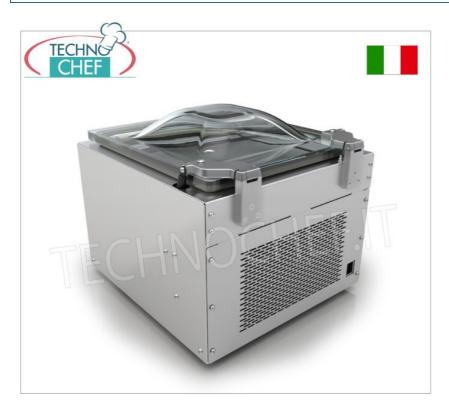

## COUNTER-TOP VACUUM PACKAGING MACHINE WITH BELL, 350 mm SEALING BAR, PROFESSIONAL LINE :

**PROFESSIONAL LINE**: is the line dedicated to professionals, with a 4.3" color display, fully automatic and piston welding. Possibility of storing 20 user programs, One Touch system as standard and Chef programs to support each preparation.

### TECHNICAL DATA:

- o DIMENSIONS 460x520x420H mm
- CHAMBER DIMENSIONS 360x400x190H mm
- WELDING BAR 350 mm
- ∘ VACUUM PUMP FLOW Q=10 m³h-OIL
- POWER SUPPLY V/Hz/Kw: 230/50/1.05
- WIRELESS WELDING (pistons)
- WEIGHT 40 kg