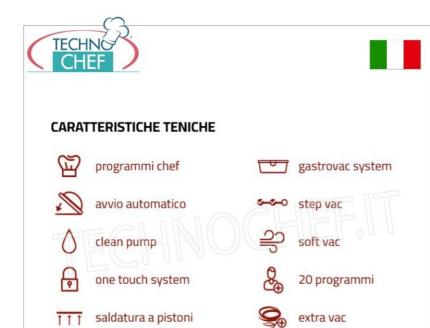

#### TECHNICAL FEATURES :

- **CHEF PROGRAMS**: specifically designed for all professionals in the HoReCa sector, they simplify complex operations and processes that would otherwise involve a great waste of time and energy in a kitchen. These are pre-programmed vacuum cycles, the result of careful research aimed at satisfying the needs and requirements of all operators in the sector
- **CLEAN PUMP CYCLE**: The "Clean Pump" function is the regeneration of the oil inside the pump. It allows the oil to reach high temperatures, so as to allow the evaporation of humidity and any impurities present in the oil itself.
- **ONE TOUCH SYSTEM**: the technology that allows you to keep the vacuum chamber clean and, at the same time, extend the life of the gas spring, saving you money on spare parts.
- GASTROVAC SYSTEM: Function for suction in external containers using the appropriate connection accessory and a set of gastronorm vacuum containers.
- AUTOMATIC START
- 20 PROGRAMS
- PISTON WELDING
- STEP VAC
- SOFT VAC
- EXTRA VAC

extra vac