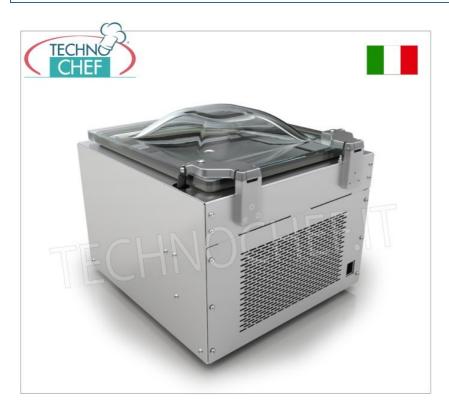

#### PROFESSIONAL DESCRIPTION

#### COUNTER-TOP VACUUM PACKAGING MACHINE WITH BELL, 450 mm SEALING BAR, PROFESSIONAL LINE:

**PROFESSIONAL LINE**: is the line dedicated to professionals, with a 4.3" color display, fully automatic and piston welding. Possibility of storing 20 user programs, One Touch system as standard and Chef programs to support each preparation.

## TECHNICAL DATA:

- o DIMENSIONS 560x600x450H mm
- CHAMBER DIMENSIONS 460x500x220H mm
- WELDING BAR 450 mm
- ∘ VACUUM PUMP FLOW Q=20 m³h-OIL
- POWER SUPPLY V/Hz/Kw: 230/50/1.2
- WIRELESS WELDING (pistons)
- WEIGHT 62 kg