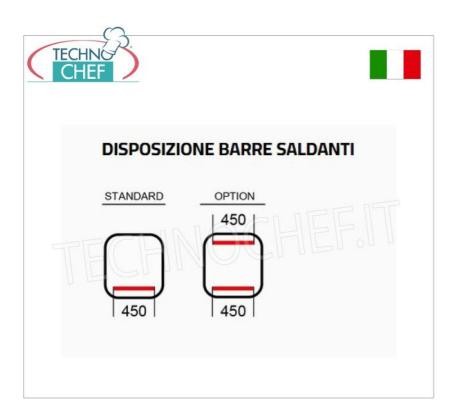

## TECHNICAL DATA:

- o DIMENSIONS 560x600x450H mm
- CHAMBER DIMENSIONS 460x500x220H mm
- WELDING BAR 450 mm
- ∘ VACUUM PUMP FLOW Q=20 m³h-OIL
- POWER SUPPLY V/Hz/Kw: 230/50/1.2
- WIRELESS WELDING (pistons)
- WEIGHT 62 kg

### ACCESSORIES/OPTIONALS:

- Inclined plane
- Support Cart
- Busch pump
- Inert gas
- Cutting excess
- Double height tub
- Additional bar