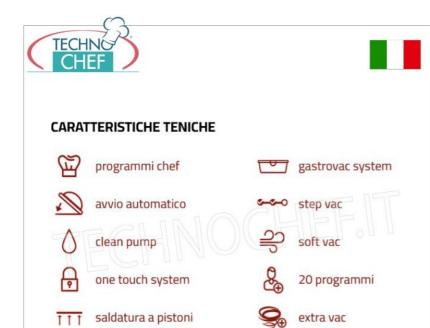

### TECHNICAL FEATURES :

- **CHEF PROGRAMS**: specifically designed for all professionals in the HoReCa sector, they simplify complex operations and processes that would otherwise involve a great waste of time and energy in a kitchen. These are pre-programmed vacuum cycles, the result of careful research aimed at satisfying the needs and requirements of all operators in the sector
- **CLEAN PUMP CYCLE**: The "Clean Pump" function is the regeneration of the oil inside the pump. It allows the oil to reach high temperatures, so as to allow the evaporation of humidity and any impurities present in the oil itself.
- ONE TOUCH SYSTEM: the technology that allows you to keep the vacuum chamber clean and, at the same time, extend the life of the gas spring, saving you money on spare parts.
- **GASTROVAC SYSTEM**: Function for suction in external containers using the appropriate connection accessory and a set of gastronorm vacuum containers.
- AUTOMATIC START
- 20 PROGRAMS
- PISTON WELDING
- STEP VAC
- SOFT VAC
- EXTRA VAC

extra vac