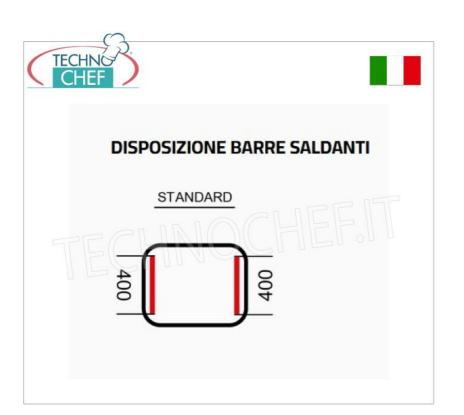

#### COUNTER-TOP VACUUM PACKAGING MACHINE WITH BELL, SEALING BAR 2x400 mm, PROFESSIONAL LINE:

**PROFESSIONAL LINE**: is the line dedicated to professionals, with a 4.3" color display, fully automatic and piston welding. Possibility of storing 20 user programs, One Touch system as standard and Chef programs to support each preparation.

## TECHNICAL DATA :

- o DIMENSIONS 920x560x450H mm
- CHAMBER DIMENSIONS 820x420x200H mm
- WELDING BAR 2x400 mm
- ∘ VACUUM PUMP FLOW Q=20 m³h-OIL
- POWER SUPPLY V/Hz/Kw: 230/50/1.3
- WIRELESS WELDING (pistons)
- WEIGHT 80 kg