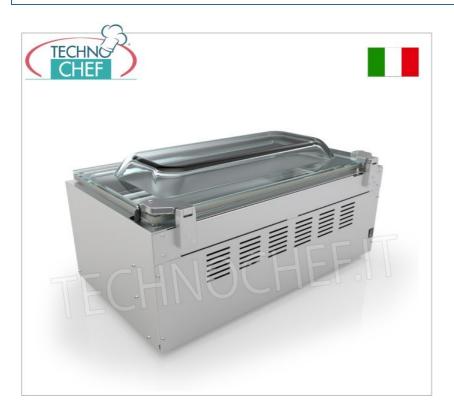

#### COUNTER-TOP VACUUM PACKAGING MACHINE WITH BELL, SEALING BAR 2x400 mm, PROFESSIONAL LINE:

**PROFESSIONAL LINE**: is the line dedicated to professionals, with a 4.3" color display, fully automatic and piston welding. Possibility of storing 20 user programs, One Touch system as standard and Chef programs to support each preparation.

## TECHNICAL DATA :

- o DIMENSIONS 920x560x450H mm
- CHAMBER DIMENSIONS 820x420x200H mm
- WELDING BAR 2x400 mm
- ∘ VACUUM PUMP FLOW Q=20 m³h-OIL
- POWER SUPPLY V/Hz/Kw: 230/50/1.3
- WIRELESS WELDING (pistons)
- WEIGHT 80 kg