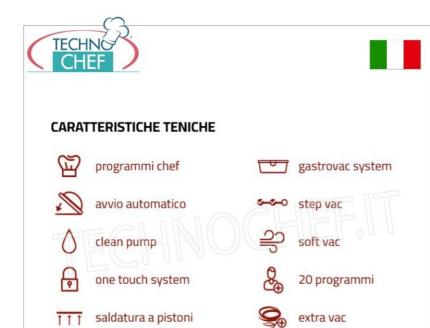

### TECHNICAL FEATURES :

- **CHEF PROGRAMS**: specifically designed for all professionals in the HoReCa sector, they simplify complex operations and processes that would otherwise involve a great waste of time and energy in a kitchen. These are pre-programmed vacuum cycles, the result of careful research aimed at satisfying the needs and requirements of all operators in the sector
- **CLEAN PUMP CYCLE**: The "Clean Pump" function is the regeneration of the oil inside the pump. It allows the oil to reach high temperatures, so as to allow the evaporation of humidity and any impurities present in the oil itself.
- ONE TOUCH SYSTEM: the technology that allows you to keep the vacuum chamber clean and, at the same time, extend the life of the gas spring, saving you money on spare parts.
- **GASTROVAC SYSTEM**: Function for suction in external containers using the appropriate connection accessory and a set of gastronorm vacuum containers.
- AUTOMATIC START
- 20 PROGRAMS
- PISTON WELDING
- STEP VAC
- SOFT VAC
- EXTRA VAC