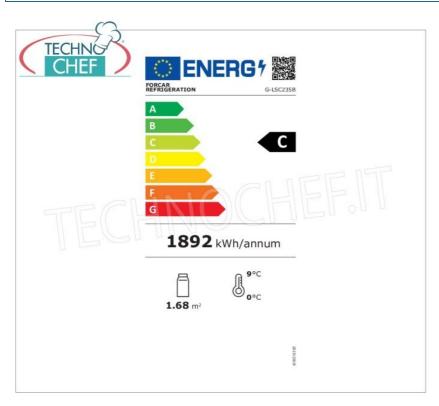

## PROFESSIONAL DESCRIPTION

FRIDGE for DRINKS-BEVERAGES with 4 GLASS SIDES, 1 Door, Ventilated, temp. +2°/+8°C, capacity 235 lt, Class C:

- $\circ~$  made of painted sheet metal , plastic and glass ;
- double glass door ;
- $\circ$  3 grid shelves;
- o capacity 235 lt;
- o double glass insulation;
- electronic temperature control;
- $\circ \ \ working \ temperature \ +2^{\circ}/+8^{\circ}C \ ;$
- $\circ \ \ \textbf{ventilated refrigeration} \ ;$
- type of defrosting during stop;
- max ambient temperature/humidity +28°C 60%HR;
- automatic evaporation of condensation water;
- R290 refrigerant gas;
- energy class C;
- LED interior lighting;
- o internal dimensions mm 473x408x1138h.