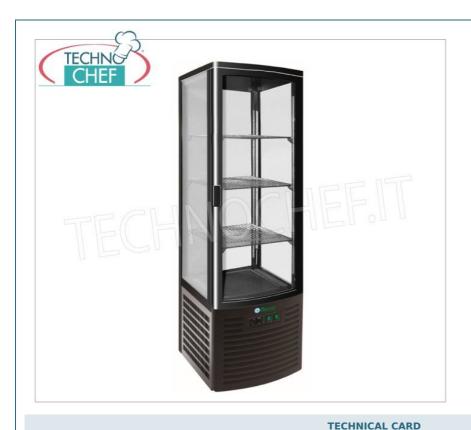

## PROFESSIONAL DESCRIPTION

FRIDGE for DRINKS-BEVERAGES with 4 GLASS SIDES, 1 Door, Ventilated, temp. +2°/+8°C, capacity 235 lt, Class C:

- $\circ~$  made of painted sheet metal , plastic and glass ;
- double glass door ;
- $\circ$  3 grid shelves;
- o capacity 235 lt;
- o double glass insulation;
- electronic temperature control;
- $\circ \ \ working \ temperature \ +2^{\circ}/+8^{\circ}C \ ;$
- $\circ \ \ \textbf{ventilated refrigeration} \ ;$
- type of defrosting during stop;
- max ambient temperature/humidity +28°C 60%HR;
- automatic evaporation of condensation water;
- R290 refrigerant gas;
- energy class C;
- LED interior lighting;
- o internal dimensions mm 473x408x1138h.

## CE mark Made in ASIA

| CODE         | DESCRIPTION                                                                                                                                                                                                                     | PRICE/DELIVERY                                                              |
|--------------|---------------------------------------------------------------------------------------------------------------------------------------------------------------------------------------------------------------------------------|-----------------------------------------------------------------------------|
| FO-G-LSC235B | Professional refrigerator for DRINKS-BEVERAGES, glass on 4 sides, 1 door, ventilated, temperature +2°/+8°C, capacity 235 lt, Class C, LED lighting, complete with 3 grids, V.230/1, Kw.0.26, Weight 96 Kg, dim.mm.515x485x1695h | € 858,90  VAT escluded  Shipping to be calculed  Delivery from 8 to 15 days |