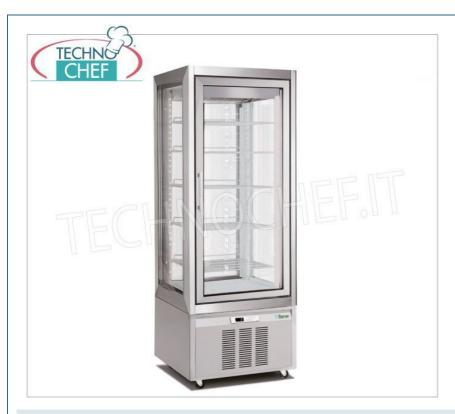

# 4-SIDED PASTRY DISPLAY CASE, 1 Door, Ventilated, temp.-15°/-24°C, Class B :

- made of anodized aluminum;
- $\circ~$  ideal for the insertion of pastry or ice cream products ;
- $\circ~$  four display sides with triple glazing , overview of all products;
- thermal efficiency;
- internal LED light;
- $\circ \ \ \textbf{electronic temperature control} \ ;$
- ventilated refrigeration;
- manual defrosting;
- evaporation of water which occurs through a collection tank;
- triple glass insulation
- equipped with 5 height-adjustable shelves measuring 530x450 mm.

## **TECHNICAL DATA:**

- ∘ temperature -15°/-24°C
- o dimensions mm 700x650x1900h
- o capacity 420 litres
- maximum working temperature +30°C/ 60%HR

- o Power supply V/Hz/Kw: 230/50/0.65
- Energy class B