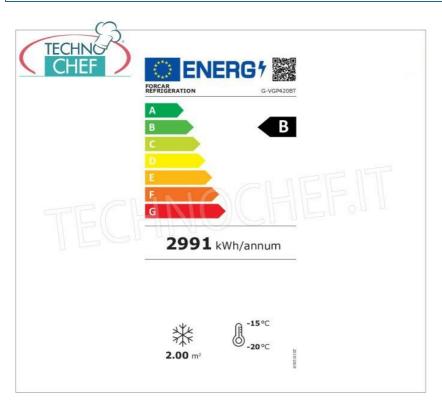

## **TECHNICAL DATA:**

- ∘ temperature -15°/-24°C
- o dimensions mm 700x650x1900h
- o capacity 420 litres
- maximum working temperature +30°C/ 60%HR

- o Power supply V/Hz/Kw: 230/50/0.65
- Energy class B