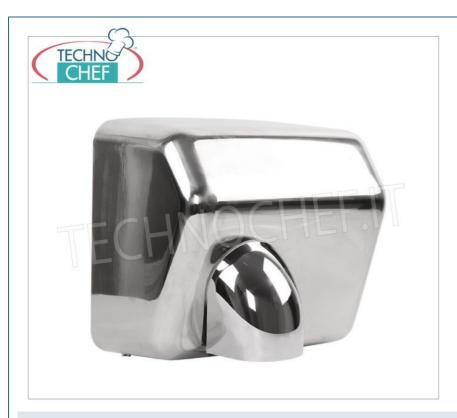

## PROFESSIONAL DESCRIPTION

## Electric hand dryer with air outlet spout :

• 304 stainless steel body, with air outlet spout;

Air speed: 26-28 m/s;
Waterproof rating: IPX1;
Temperature: 60°C ~ 70°C;

Overheat protection;

• Photocell sensor operating distance: 10-13 cm;

• Air flow: 60 seconds with auto-off;

Ultraviolet sterilization technology;

• Air intake with dust filter to ensure clean air;

Easy wall installation;

o Dimensions: 270x230x210h mm.