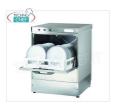

**Delivery** from 8 to 15 days

TCF482-002000 Electromechanical undercounter dishwasher, 50x50 cm square basket, useful washing height

32 cm, single phase

invasher, ning height € 1.265,88 VAT escluded Shipping to be calculed

**Delivery** from 8 to 15 days