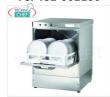

## TCF482-002100

Electromechanical undercounter dishwasher, 50x50 cm square basket, useful washing height 32 cm, three-phase

€ 1.295,43

VAT escluded

Shipping to be calculed

**Delivery** from 8 to 15 days