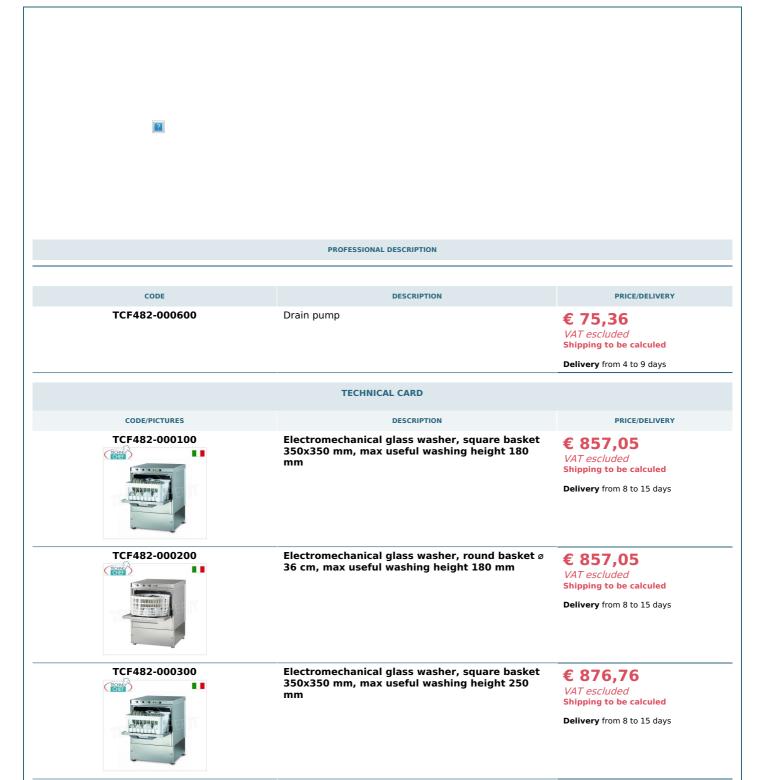

Services and Technologies for professional catering since 1973

TCF482-000400

Electromechanical glass washer, round basket  ${\it z}$  36 cm, max useful washing height 250 mm

€ 876,76

VAT escluded

Shipping to be calculed