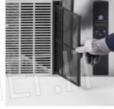

ICE MAKER in FULL CUBES, Yield 60 Kg/ 24 hours, internal storage of 40 Kg, available with air or water cooled refrigeration unit:

- Full cube with high density, crystalline and pure. Suitable for the prolonged cooling of any drink (without watering it) in any situation
  of use. The formation of the cubes occurs through the sprinkling of water on a horizontal copper evaporator which, when cooling, forms
  pure and crystalline high density ice cubes. The full cube, purer than the water from which it derives, is the most suitable for the prolonged
  cooling of any drink, without watering it, in any situation of use;
- Stainless steel bodywork ;
- Front ventilation , ideal for built-in installation;
- Electronic control with self-diagnosis;
- Easy maintenance;
- Expanded polyurethane insulation (HCFC-free) to preserve the quality of the ice;
- Easily removable front condensation filter;
- Lower water consumption;
- Energy saving;
- Tropical class +43°C.

Carrozzeria in acciao inox Stainless steel body Carrosserie en acier inox Carroseria en acero inoxidable

Filtro frontale di condensazione facilmente estraibile Easily removable front condensation filter Filtre frontal à poussière, facile à enlever Filtro antipolvo frontal, fácilmente extraíble