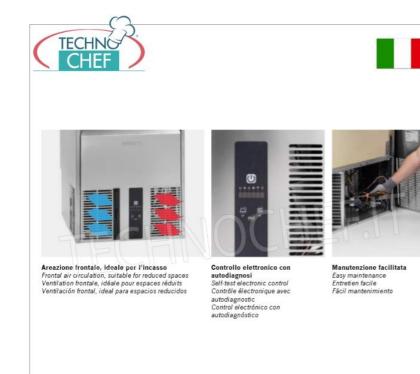

ICE MAKER in FULL CUBES, Yield 60 Kg/ 24 hours, internal storage of 40 Kg, available with air or water cooled refrigeration unit:

- Full cube with high density, crystalline and pure. Suitable for the prolonged cooling of any drink (without watering it) in any situation
  of use. The formation of the cubes occurs through the sprinkling of water on a horizontal copper evaporator which, when cooling, forms
  pure and crystalline high density ice cubes. The full cube, purer than the water from which it derives, is the most suitable for the prolonged
  cooling of any drink, without watering it, in any situation of use;
- Stainless steel bodywork ;
- Front ventilation , ideal for built-in installation;
- Electronic control with self-diagnosis;
- Easy maintenance;
- Expanded polyurethane insulation (HCFC-free) to preserve the quality of the ice;
- Easily removable front condensation filter;
- Lower water consumption;
- Energy saving;
- Tropical class +43°C.

Carrozzeria in acciao inox Stainless steel body Carrosserie en acier inox Carroseria en acero inoxidable

Filtro frontale di condensazione facilmente estraibile Easily removable front condensation filter Filtre frontal à poussière, facile à enlever Filtro antipolvo frontal, fácilmente extraíble