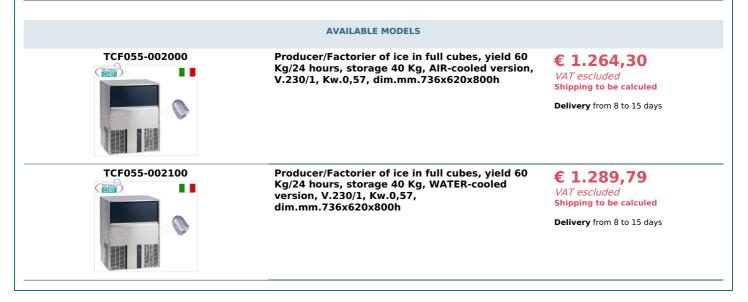

Services and Technologies for professional catering since 1973

| TECHNICAL CARD            |          |
|---------------------------|----------|
| power supply              | Monofase |
| Volts                     | V 230/1  |
| frequency (Hz)            | 50       |
| motor power capacity (Kw) | 0,57     |
| net weight (Kg)           | 60       |
| gross weight (Kg)         | 68,5     |
| breadth (mm)              | 736      |
| depth (mm)                | 620      |
| height (mm)               | 800      |
| PROFESSIONAL DESCRIPTION  |          |

ICE MAKER in FULL CUBES, Yield 60 Kg/ 24 hours, internal storage of 40 Kg, available with air or water cooled refrigeration unit:

- Full cube with high density, crystalline and pure. Suitable for the prolonged cooling of any drink (without watering it) in any situation
  of use. The formation of the cubes occurs through the sprinkling of water on a horizontal copper evaporator which, when cooling, forms
  pure and crystalline high density ice cubes. The full cube, purer than the water from which it derives, is the most suitable for the prolonged
  cooling of any drink, without watering it, in any situation of use;
- Stainless steel bodywork ;
- Front ventilation , ideal for built-in installation;
- Electronic control with self-diagnosis;
- Easy maintenance;
- Expanded polyurethane insulation (HCFC-free) to preserve the quality of the ice;
- Easily removable front condensation filter;
- Lower water consumption;
- Energy saving;
- Tropical class +43°C.

## TECHNICAL DATA :

- Dimensions (LxWxH): 736x620x800 mm
- Production in 24h (21°C 15°C): 60 Kg
- Storage capacity: 40 Kg

- Production per cycle: 64 ice cubes
- Ice type: Full cube 18 gr
- Cooling system: Air / Water
- Refrigerant type: R 290
- Standard voltage: 230 V~ 50 Hz
- Power consumption: 570 W
- Cube dimensions (LxH):33x30 mm
- Feet: 125÷190 mm
- Net weight: 60 Kg
- Gross weight: 68.5 Kg