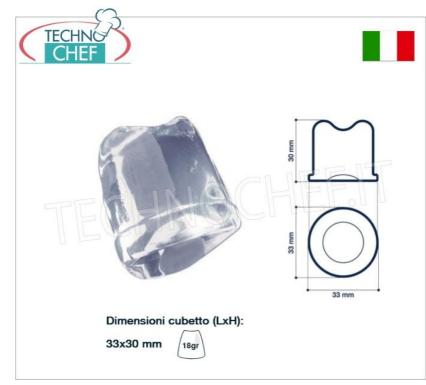

## TECHNICAL DATA :

- Dimensions (LxWxH): 736x620x800 mm
- Production in 24h (21°C 15°C): 60 Kg
- Storage capacity: 40 Kg

- Production per cycle: 64 ice cubes
- Ice type: Full cube 18 gr
- Cooling system: Air / Water
- Refrigerant type: R 290
- Standard voltage: 230 V~ 50 Hz
- Power consumption: 570 W
- Cube dimensions (LxH):33x30 mm
- Feet: 125÷190 mm
- Net weight: 60 Kg
- Gross weight: 68.5 Kg