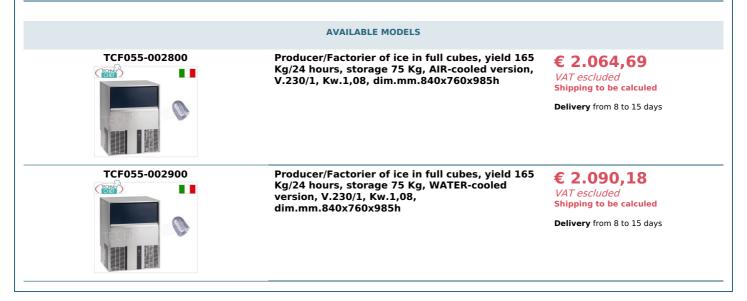

Services and Technologies for professional catering since 1973

| TECHNICAL CARD            |          |
|---------------------------|----------|
| power supply              | Monofase |
| Volts                     | V 230/1  |
| frequency (Hz)            | 50       |
| motor power capacity (Kw) | 1,08     |
| net weight (Kg)           | 96       |
| gross weight (Kg)         | 108      |
| breadth (mm)              | 840      |
| depth (mm)                | 760      |
| height (mm)               | 985      |
|                           |          |

## TECHNICAL DATA :

- Dimensions (LxWxH): 840x760x985 mm
- Production in 24h (21°C 15°C): 165 Kg
- Storage capacity: 75 Kg

- Production per cycle: 108 ice cubes
- Ice type: Full cube 18 gr
- Cooling system: Air / Water
- Refrigerant type: R 290
- $\circ~$  Standard voltage: 230 V~ 50 Hz
- Power consumption: 1080 W
- Cube dimensions (LxH):33x30 mm
- Feet: 125÷190 mm
- Net weight: 96 Kg
- Gross weight: 108 Kg