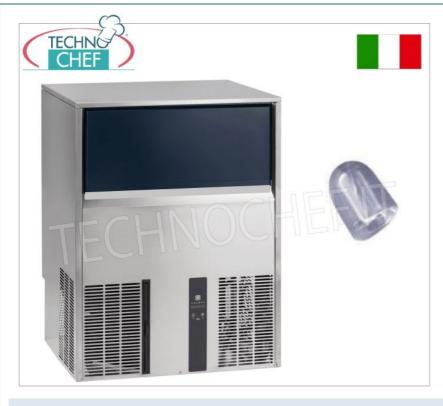

PROFESSIONAL DESCRIPTION

ICE MAKER in FULL CUBES, Yield 165 Kg/ 24 hours, internal storage of 75 Kg, available with air or water cooled refrigeration unit:

- Full cube with high density, crystalline and pure. Suitable for the prolonged cooling of any drink (without watering it) in any situation
  of use. The formation of the cubes occurs through the sprinkling of water on a horizontal copper evaporator which, when cooling, forms
  pure and crystalline high density ice cubes. The full cube, purer than the water from which it derives, is the most suitable for the prolonged
  cooling of any drink, without watering it, in any situation of use;
- Stainless steel bodywork ;
- Front ventilation , ideal for built-in installation;
- Electronic control with self-diagnosis;
- Easy maintenance;
- Expanded polyurethane insulation (HCFC-free) to preserve the quality of the ice;
- Easily removable front condensation filter;
- Lower water consumption;
- Energy saving;
- Tropical class +43°C.