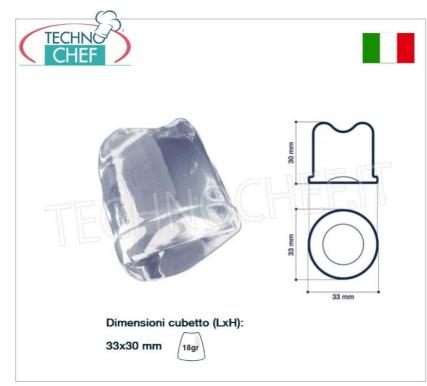

## TECHNICAL DATA :

- Dimensions (LxWxH): 840x760x985 mm
- Production in 24h (21°C 15°C): 165 Kg
- Storage capacity: 75 Kg

- Production per cycle: 108 ice cubes
- Ice type: Full cube 18 gr
- Cooling system: Air / Water
- Refrigerant type: R 290
- $\circ~$  Standard voltage: 230 V~ 50 Hz
- Power consumption: 1080 W
- Cube dimensions (LxH):33x30 mm
- Feet: 125÷190 mm
- Net weight: 96 Kg
- Gross weight: 108 Kg