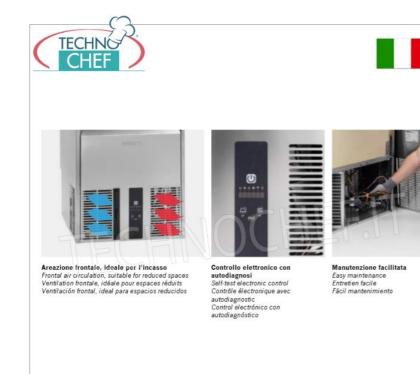

PROFESSIONAL DESCRIPTION

ICE MAKER in FULL CUBES, Yield 165 Kg/ 24 hours, internal storage of 75 Kg, available with air or water cooled refrigeration unit:

- Full cube with high density, crystalline and pure. Suitable for the prolonged cooling of any drink (without watering it) in any situation
  of use. The formation of the cubes occurs through the sprinkling of water on a horizontal copper evaporator which, when cooling, forms
  pure and crystalline high density ice cubes. The full cube, purer than the water from which it derives, is the most suitable for the prolonged
  cooling of any drink, without watering it, in any situation of use;
- Stainless steel bodywork ;
- Front ventilation , ideal for built-in installation;
- Electronic control with self-diagnosis;
- Easy maintenance;
- Expanded polyurethane insulation (HCFC-free) to preserve the quality of the ice;
- Easily removable front condensation filter;
- Lower water consumption;
- Energy saving;
- Tropical class +43°C.

## CE MARK MADE IN ITALY

Isolamento in poliuretano espanso (HCFC-free) per preservare la qualità del ghiaccio Injected polyurethane foam insulation (HCFC-free) to preserve ice quality Isolation en polyuréthane expansé (HCFC-free) à haute isolation pour une meilleure conservation et qualité des glaçons Aislamiento con espuma de poliuretano (HCFC-free) para preservar la calidad del hielo

Carrozzeria in acciao inox Stainless steel body Carrosserie en acier inox Carroseria en acero inoxidable

Filtro frontale di condensazione facilmente estraibile Easily removable front condensation filter Filtre frontal à poussière, facile à enlever Filtro antipolvo frontal, fácilmente extraíble