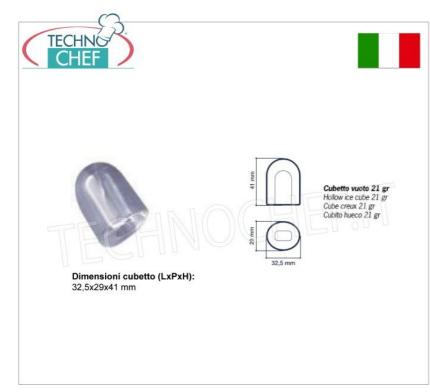

## **TECHNICAL DATA** :

- Dimensions (WxDxH): 340x545x620 mm
- Production in 24h (21°C 15°C): 20 Kg
- Storage capacity: 5 Kg

- Production per cycle: 15 ice cubes
- Ice type: Hollow cube 21 gr
- Cooling system: Air / Water
- Refrigerant type: R 290
- Standard voltage: 230 V~ 50 Hz
- Power consumption: 220 W
- Cube dimensions (LxDxH):32.5x29x41 mm
- Feet: 0+10 mm
- Net weight: 29 Kg
- Gross weight: 36 Kg