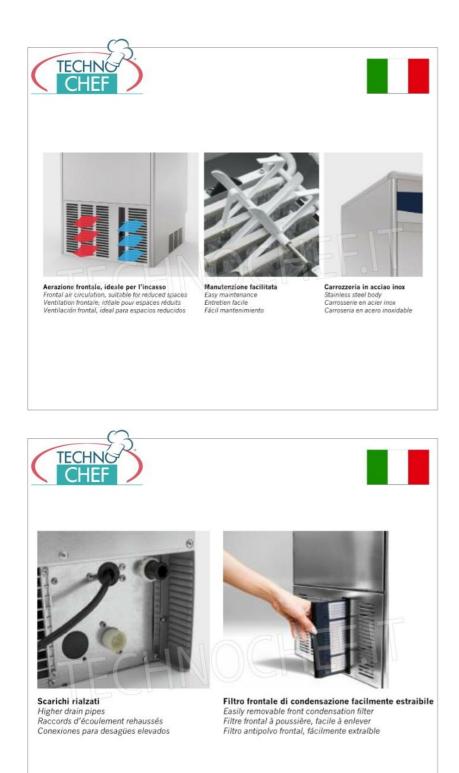

## PROFESSIONAL DESCRIPTION

HOLLOW CUBES ICE MAKER, Yield 20 Kg/ 24 hours, 5 Kg internal storage, available with Air or Water Cooled Refrigeration Unit :

- The hollow cube ice makers, **built entirely in stainless steel**, with **built-in storage** and **large production capacity**, are characterised by their modern and attractive design, and by their compact size which makes them easy to place.
- The **paddle production system with stalk evaporator** is the only system capable of guaranteeing the correct functioning of the ice maker even in the presence of particularly hard water, rich in limestone and impurities.
- The hollow cube, equipped with a large cooling surface, is particularly suitable for quickly cooling drinks for immediate consumption. The presence of the internal hole facilitates crushing, making it ideal for use in crushed cocktails.
- Front ventilation , ideal for built-in installation;
- Electronic control with self-diagnosis;
- Easy maintenance;
- Expanded polyurethane insulation (HCFC-free) to preserve the quality of the ice;
- Raised exhausts;
- Easily removable front condensation filter ;
- Tropical class +43°C.