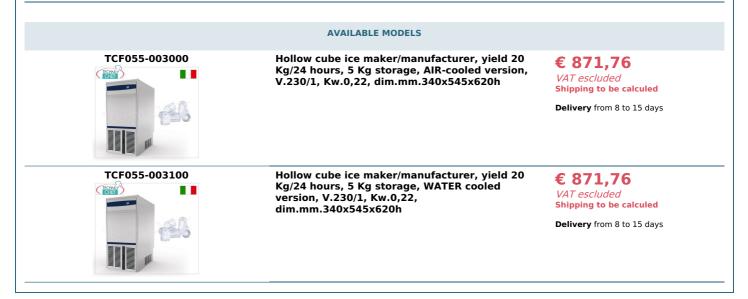

## **TECHNICAL CARD**

| power supply              | Monofase |
|---------------------------|----------|
|                           | V 230/1  |
| frequency (Hz)            | 50       |
| motor power capacity (Kw) | 0,22     |
| net weight (Kg)           | 29       |
| gross weight (Kg)         | 36       |
| breadth (mm)              | 340      |
| depth (mm)                | 545      |
| height (mm)               | 620      |
|                           |          |

## **TECHNICAL DATA** :

- Dimensions (WxDxH): 340x545x620 mm
- Production in 24h (21°C 15°C): 20 Kg
- Storage capacity: 5 Kg

- Production per cycle: 15 ice cubes
- Ice type: Hollow cube 21 gr
- Cooling system: Air / Water
- Refrigerant type: R 290
- Standard voltage: 230 V~ 50 Hz
- Power consumption: 220 W
- Cube dimensions (LxDxH):32.5x29x41 mm
- Feet: 0+10 mm
- Net weight: 29 Kg
- Gross weight: 36 Kg