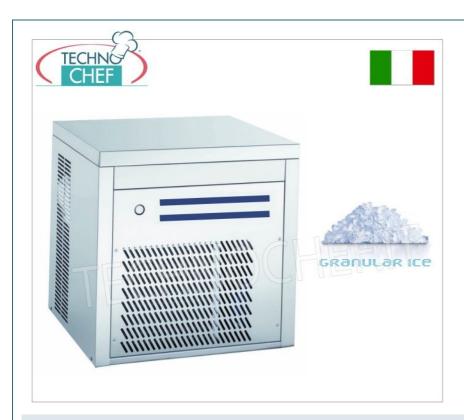

# PROFESSIONAL DESCRIPTION

# DEPOSIT-FREE GRANULATED ICE MAKER, 300 kg yield / 24 hours :

- $\circ \ \ \text{built entirely of stainless steel} \ ;$
- Granular ice is formed using a vertical cylindrical evaporator equipped with a screw conveyor that scrapes the ice from the internal
  surface and conveys it to an icebreaker, which releases it, reducing the residual water content. Granular ice, made available at a
  temperature just below 0°C, contains 25% residual water. This characteristic makes it ideal for many applications, from food display and
  presentation to cocktail creation, from use in the chemical and pharmaceutical industries to wellness centers.

#### TECHNICAL DATA:

Dimensions (WxDxH): 560x525x560 mm
 Production in 24h (21°C - 15°C): 300 Kg

Mechanical control system
 Cooling system: Air / Water
 Standard voltage: 230 V~ 50 Hz
 Power consumption: 1300 W