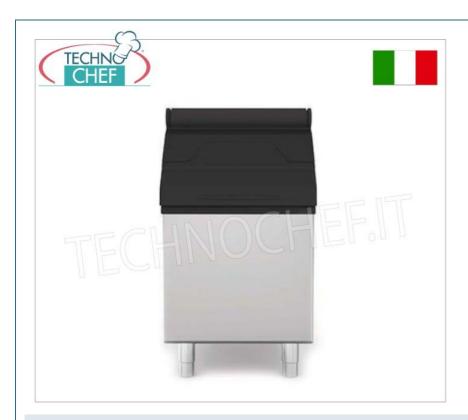

## ICE STORAGE, capacity 130 kg:

- High density polyurethane insulation, and internal polyethylene tank, compatible with food and radiused for ease of cleaning. Front and perimeter of the tank in steel and door in impact-resistant plastic material.
- o Dimensions (LxWxH): 569x850x1048h

CODE/PICTURES

- Max depth 1034 mm
- Storage capacity 130 Kg
- Net weight 36 Kg
- o Gross weight 50 Kg

# CE MARK MADE IN ITALY

| CODE           | DESCRIPTION                                                                        | PRICE/DELIVERY                                  |
|----------------|------------------------------------------------------------------------------------|-------------------------------------------------|
| TCF055-009000  | Ice storage, highly insulated, capacity 130 Kg, weight 36 Kg, dim.mm.569x850x1048h | € 892,15  VAT escluded  Shipping to be calculed |
|                |                                                                                    | <b>Delivery</b> from 8 to 15 days               |
| TECHNICAL CARD |                                                                                    |                                                 |