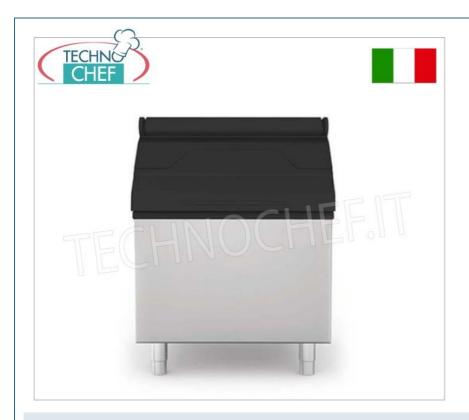

## ICE STORAGE, capacity 180 kg:

- High density polyurethane insulation, and internal polyethylene tank, compatible with food and radiused for ease of cleaning. Front and perimeter of the tank in steel and door in impact-resistant plastic material.
- o Dimensions (LxDxH): 769x850x1048h
- o Max depth 1034 mm
- Storage capacity 180 Kg
- Net weight 43 Kg
- Gross weight 56 Kg

# CE MARK MADE IN ITALY

|               |                                                                                    | <b>Delivery</b> from 8 to 15 days               |
|---------------|------------------------------------------------------------------------------------|-------------------------------------------------|
| TCF055-009100 | Ice storage, highly insulated, capacity 180 Kg, weight 43 Kg, dim.mm.769x850x1048h | € 938,03  VAT escluded  Shipping to be calculed |
| CODE          | DESCRIPTION                                                                        | PRICE/DELIVERY                                  |