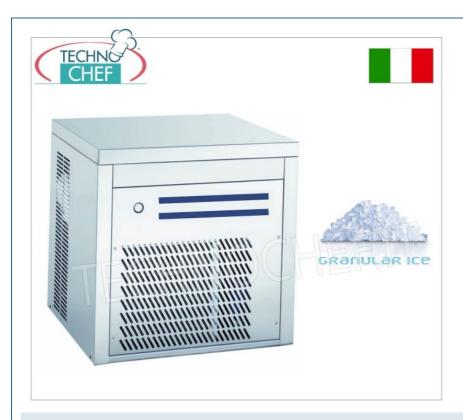

# PROFESSIONAL DESCRIPTION

# DEPOSIT-FREE GRANULATED ICE MAKER, 600 kg yield / 24 hours :

- $\circ \ \ \text{built entirely of stainless steel} \ ;$
- **Granular ice is formed using a vertical cylindrical evaporator** equipped with a screw conveyor that scrapes the ice from the internal surface and conveys it to an icebreaker, which releases it, reducing the residual water content. Granular ice, made available at a temperature just below 0°C, contains 25% residual water. This characteristic makes it ideal for many applications, from food display and presentation to cocktail creation, from use in the chemical and pharmaceutical industries to wellness centers.

## TECHNICAL DATA:

Dimensions (WxDxH): 605x570x725h mmProduction in 24h (21°C - 15°C): 600 Kg

Mechanical control system
Cooling system: Air / Water
Standard voltage: 230 V~ 50 Hz
Power consumption: 2000 W