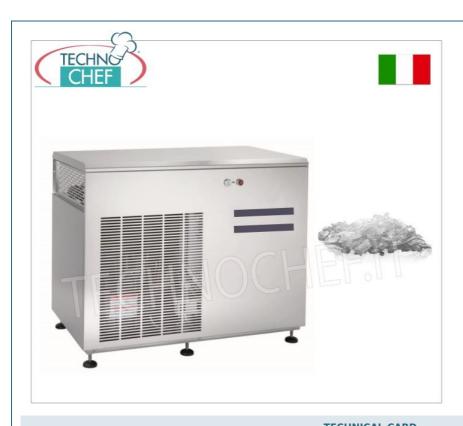

#### PROFESSIONAL DESCRIPTION

## FLAT FLAKE ICE MAKER WITHOUT DEPOSIT, yield 250 Kg / 24 hours, air cooling system :

- Built entirely of stainless steel;
- The formation of flat flake ice occurs through a vertical fixed cylinder evaporator on whose surface water is made to flow which freezes instantly and, after being subcooled, is removed by a scraper. The flat flake ice, characterized by a thickness of 1.5 mm, comes out at a temperature that varies from -5° C to -7° C, which makes it very dry. This type of ice is therefore ideal for use in industrial processes, display and presentation of food, transport and conservation of food products.

#### TECHNICAL DATA:

o Dimensions (WxDxH): 1015x590x765h mm

Feet height: 20 - 50 mm

 $\circ~$  Production in 24h (21°C – 15°C): 250 Kg

• Electrical control system

Air Cooling System

Standard voltage: 230 V~ 50 Hz
 Power consumption: 1000 W
 Refrigerant type: R 452A
 Net weight: 170 Kg
 Gross weight: 200 Kg