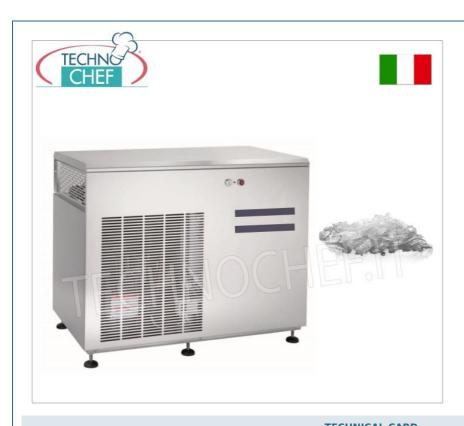

## FLAT FLAKE ICE MAKER WITHOUT DEPOSIT, yield 1000 Kg / 24 hours, air cooling system :

- $\circ \ \ \textbf{Built entirely of stainless steel} \ ;$
- The formation of flat flake ice occurs through a vertical fixed cylinder evaporator on whose surface water is made to flow which freezes instantly and, after being subcooled, is removed by a scraper. The flat flake ice, characterized by a thickness of 1.5 mm, comes out at a temperature that varies from -5° C to -7° C, which makes it very dry. This type of ice is therefore ideal for use in industrial processes, display and presentation of food, transport and conservation of food products.

# TECHNICAL DATA:

o Dimensions (WxDxH): 1110x640x840h mm

• Feet height: 20 - 50 mm

Production in 24h (21°C - 15°C): 1000 Kg

• Electrical control system

Air Cooling System

Standard voltage: 400V 3N~ 50Hz
 Power consumption: 4500 W
 Refrigerant type: R 452A