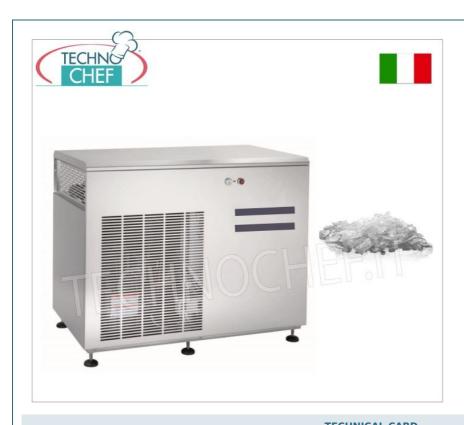

### PROFESSIONAL DESCRIPTION

# FLAT FLAKE ICE MAKER WITHOUT DEPOSIT, yield 1500 Kg / 24 hours, air cooling system :

- $\circ \ \ \textbf{Built entirely of stainless steel} \ ;$
- The formation of flat flake ice occurs through a vertical fixed cylinder evaporator on whose surface water is made to flow which freezes instantly and, after being subcooled, is removed by a scraper. The flat flake ice, characterized by a thickness of 1.5 mm, comes out at a temperature that varies from -5° C to -7° C, which makes it very dry. This type of ice is therefore ideal for use in industrial processes, display and presentation of food, transport and conservation of food products.

#### TECHNICAL DATA:

o Dimensions (LxDxH): 1380x740x970h mm

• Feet height: 20 - 50 mm

 $\circ~$  Production in 24h (21°C – 15°C): 1500 Kg

• Electrical control system

Air Cooling System

Standard voltage: 400V 3N~ 50Hz
 Power consumption: 5500 W
 Refrigerant type: R 452A
 Net weight: 381 Kg