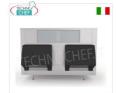

## TCF055-033140

Ice storage, highly insulated, capacity 1060 Kg, weight 212 Kg, dim.mm.1830x1470x1290h

€ 5.617,99

VAT escluded

Shipping to be calculed

**Delivery** from 8 to 15 days