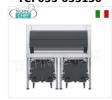

# TCF055-033130

Ice storage, highly insulated, includes 2 trolleys, capacity 613 + 146 Kg, weight 142 Kg, dim.mm.1753x1267x1803h

€ 8.243,46

VAT escluded

Shipping to be calculed

**Delivery** from 8 to 15 days