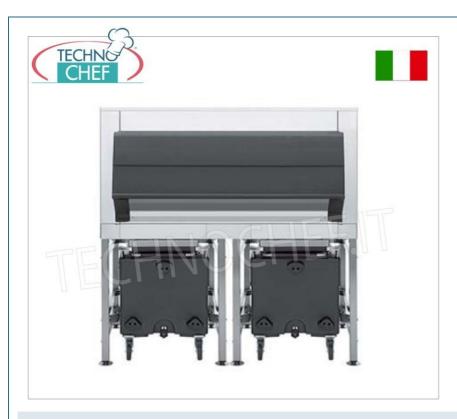

# **TECHNICAL CARD**

net weight (Kg) 142 gross weight (Kg) 164 breadth (mm) 1220 depth (mm) 1128 height (mm) 1427

### PROFESSIONAL DESCRIPTION

|               |                                                                                                                  | <b>Delivery</b> from 8 to 15 days                 |
|---------------|------------------------------------------------------------------------------------------------------------------|---------------------------------------------------|
| TCF055-033130 | Ice storage, highly insulated, includes 2 trolleys, capacity 613 + 146 Kg, weight 142 Kg, dim.mm.1753x1267x1803h | € 8.243,46  VAT escluded  Shipping to be calculed |
| CODE          | DESCRIPTION                                                                                                      | PRICE/DELIVERY                                    |