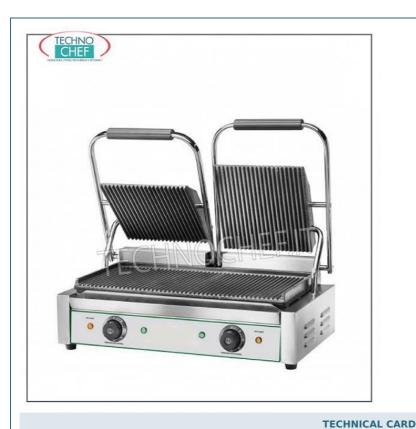

## PROFESSIONAL DESCRIPTION

305

210

## CAST IRON tabletop COOKING PLATE, with ribbed or smooth lower plate and 2 ribbed self-balancing upper plates:

depth (mm)

height (mm)

- stainless steel structure;
- cast iron cooking plates;
- possibility to choose the grooved or **smooth lower plate**;
- 2 self-balanced upper plates;
- thermostatic control from 0° to 300°C :
- hob size : mm.475x230;
- open plate dimensions : mm. 570x305X500h;
- easy to handle and position, it offers a large work surface in a small space;
- ideal for cooking any food cooked on a griddle, such as stuffed toast, hot sandwiches of various thicknesses and sizes, meat, fish, eggs, vegetables, cheeses.