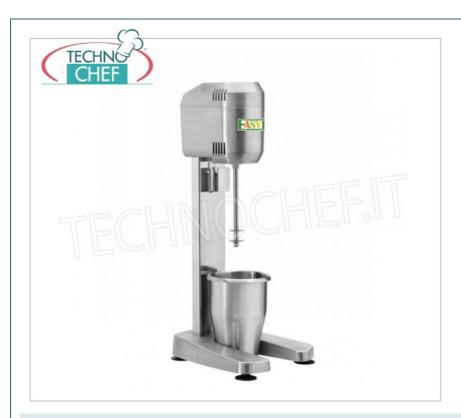

## BLENDER, for the preparation of milkshakes, smoothies, etc.:

- $\circ~$  made of aluminum with stainless steel column and glass ;
- glass capacity 0.8 liters;
- speed 16,000 rpm;
- automatic ignition system only with glass inserted;
- ideal for making cocktails, milkshakes, sorbets etc ...

## **CE** mark

|       |                                                                                                                                             | Delivery                                       |
|-------|---------------------------------------------------------------------------------------------------------------------------------------------|------------------------------------------------|
| FMDMB | Blender, EASYLINE-FIMAR, made of aluminium, stainless steel glass, capacity 0.8 litres, V.230/1, Kw.0.4, Weight 3.6 Kg, dim.mm.200x230x500h | € 78,94  VAT escluded  Shipping to be calculed |
| CODE  | DESCRIPTION                                                                                                                                 | PRICE/DELIVERY                                 |