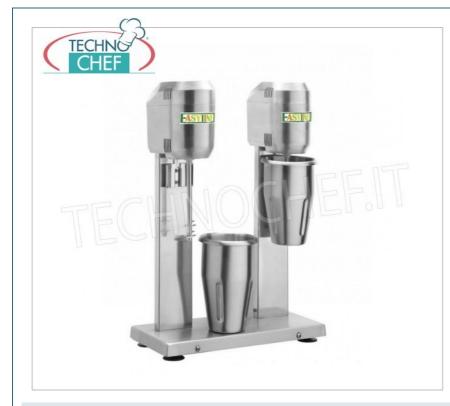

## PROFESSIONAL DESCRIPTION

DOUBLE BLENDER, for the preparation of milkshakes, smoothies, etc.:

 $\circ~$  made of aluminum with column and 2 stainless steel glasses ;

- cup capacity 0.8+0.8 lt ;
- speed 16,000 rpm;
- automatic ignition system only with glass inserted;
- $\circ~$  ideal for making cocktails, milkshakes, sorbets etc  $\ldots$

CE mark

| CODE    | DESCRIPTION                                                                                                                                                             | PRICE/DELIVERY                                                  |
|---------|-------------------------------------------------------------------------------------------------------------------------------------------------------------------------|-----------------------------------------------------------------|
| FMDMB20 | Double blender, EASYLINE-FIMAR, made of aluminium,<br>2 stainless steel glasses, capacity 0.8+0.8 litres,<br>V.230/1, Kw.0.4+0.4, Weight 7.5 Kg,<br>dim.mm.330x160x500h | € 161,24<br>VAT escluded<br>Shipping to be calculed<br>Delivery |