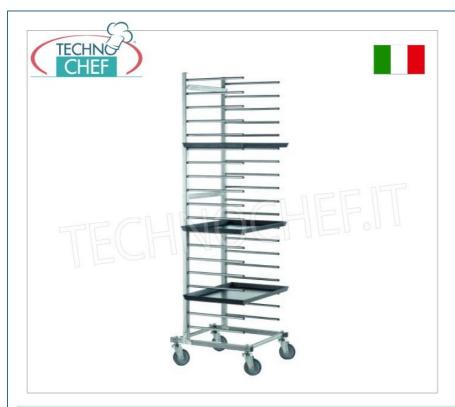

## Pastry/pizzeria tray trolley with rack in galvanized steel:

- $\circ~$  made of <code>galvanized</code> steel ,
- $\circ~$  Arm structure for  $\bf 20~40x60~cm~trays$  ,
- $\circ~$  tubular supports with a useful passage between the shelves of 66 mm ,
- $\circ$  100 mm pivoting wheels .
- Maximum capacity 80 kg .

## MADE IN ITALY

| CODE    | DESCRIPTION                                                                                                                 | PRICE/DELIVERY                   |
|---------|-----------------------------------------------------------------------------------------------------------------------------|----------------------------------|
| GIBZ-2U | Lag tray trolley, in galvanized steel with tubular supports, 80 mm pitch, capacity 20 trays, dim. external mm 510x540x1720h | Shipping to be calculed          |
|         |                                                                                                                             | <b>Delivery</b> from 4 to 9 days |