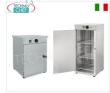

### MC-9630G

Plate warmer with one door, made of stainless steel sheet

€ 493,41

VAT escluded

Shipping to be calculed

**Delivery** from 10 to 18 days