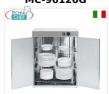

## MC-96120G

Stainless steel plate warmer with two doors, capacity 120 plates, dim.mm.700x410x900h

€ 749,98

VAT escluded

Shipping to be calculed

**Delivery** from 10 to 18 days