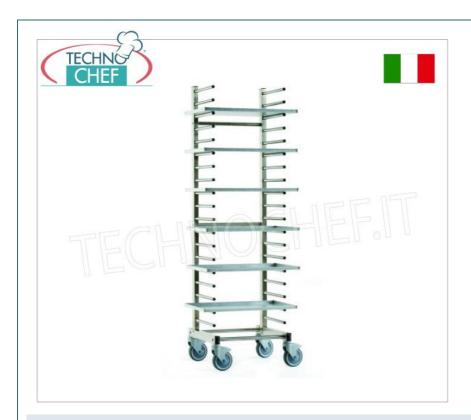

## TRAY TROLLEY:

- $\circ~$  made of STAINLESS STEEL ,
- $\circ~$  tubular supports with 100 mm pitch,
- o capacity 15 trays.

## **MADE IN ITALY**

| CODE     | DESCRIPTION                                                                                                                       | PRICE/DELIVERY                                                             |
|----------|-----------------------------------------------------------------------------------------------------------------------------------|----------------------------------------------------------------------------|
| GIBI-15U | Stainless steel tray trolley with ladders, with tubular supports, 100 mm pitch, capacity 15 trays, dim. external mm 510x500x1760h | € 244,90  VAT escluded  Shipping to be calculed  Delivery from 4 to 9 days |
|          |                                                                                                                                   |                                                                            |