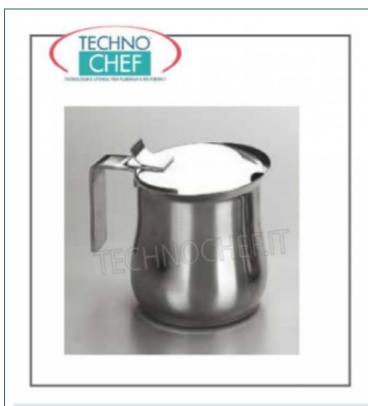

## PROFESSIONAL DESCRIPTION

CRASH CREW WITH ILSA COVER, CL.7

| CODE     | DESCRIPTION                      | PRICE/DELIVERY                                 |
|----------|----------------------------------|------------------------------------------------|
| MRN71599 | CRASH CREW WITH ILSA COVER, CL.7 | € 11,73  VAT escluded  Shipping to be calculed |
|          |                                  | <b>Delivery</b> from 3 to 6 days               |