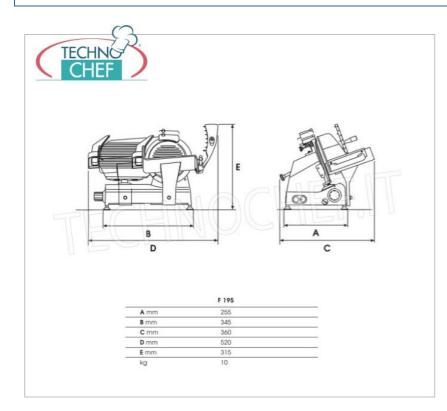

# **TECHNICAL CARD**

| Monofase |
|----------|
| V 230/1  |
| 50       |
| 0,132    |
| 10       |
| 360      |
| 345      |
| 315      |
|          |

# DESCRIPTION

FAC-F195/D

Gravity/inclined slicer, blade diameter 195 mm, in aluminum alloy, with DETACHED BLADE SHARPENER, CE DOMESTIC EXECUTION, V.230/1, Kw.0,132, Weight 10 Kg, dim.mm.360x345x315h PRICE/DELIVERY