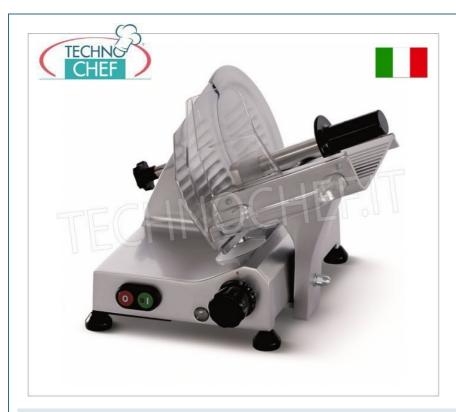

# GRAVITY/INCLINED SLICER blade diameter 195 mm , 'CE DOMESTIC' EXECUTION :

- made of anodized aluminum alloy ,
- cutting thickness regulator from 0 to 15 mm,

CODE

- $\circ~$  sharpener supplied , detached to be assembled at the time of use,
- plate mounted on ball bearings,
- useful cut: 140 x 140 mm ,
- blade revolutions per minute 300.

# DESCRIPTION

FAC-F195/D

Gravity/inclined slicer, blade diameter 195 mm, in aluminum alloy, with DETACHED BLADE SHARPENER, CE DOMESTIC EXECUTION, V.230/1, Kw.0,132, Weight 10 Kg, dim.mm.360x345x315h PRICE/DELIVERY