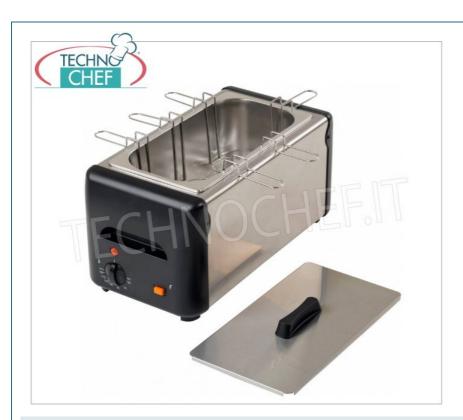

### COUNTERTOP EGG COOKER, with GASTRO-NORM 1/3 TANK:

- 6 numbered baskets , additional baskets on request ;
- maximum capacity 10 eggs;
- resistance with aluminium plate placed under the tank ensures excellent radiation by contact;
- $\circ~$  safety thermostat that blocks the machine in case of overheating or lack of water;
- temperature limiter;
- o on/off button;
- control light;
- limited footprint;
- o ideal for buffet breakfasts, allowing each customer to prepare their own egg to the desired degree of doneness.