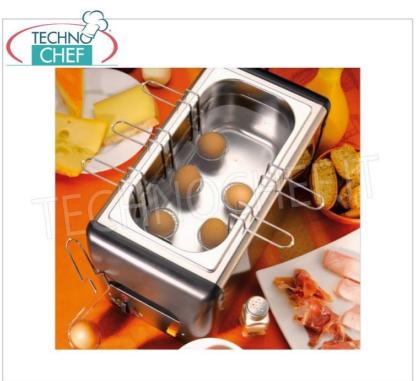

### COUNTERTOP EGG COOKER, with GASTRO-NORM 1/3 TANK:

- 6 numbered baskets , additional baskets on request ;
- maximum capacity 10 eggs;
- resistance with aluminium plate placed under the tank ensures excellent radiation by contact;
- $\circ~$  safety thermostat that blocks the machine in case of overheating or lack of water;
- temperature limiter;
- o on/off button;
- control light;
- limited footprint;
- o ideal for buffet breakfasts, allowing each customer to prepare their own egg to the desired degree of doneness.