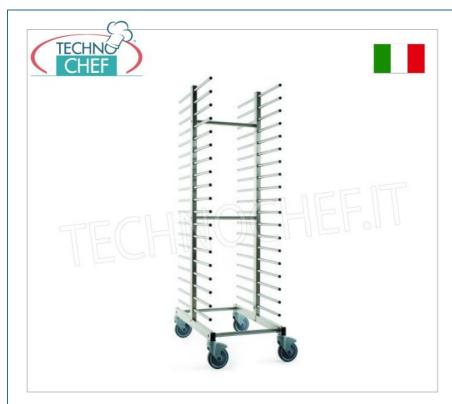

## **DOUBLE TRAY TROLLEY:**

- $\circ~$  made of STAINLESS STEEL ,
- $\circ~$  tubular supports with 80 mm pitch,
- o capacity 40 trays.

## **MADE IN ITALY**

| CODE    | DESCRIPTION                                                                                                                               | PRICE/DELIVERY                                  |
|---------|-------------------------------------------------------------------------------------------------------------------------------------------|-------------------------------------------------|
| GIBI-4U | DOUBLE tray trolley with rungs, in STAINLESS STEEL with tubular supports, 100 mm pitch, capacity 40 trays, dim. external mm 520x860x1730h | € 317,85  VAT escluded  Shipping to be calculed |
|         |                                                                                                                                           | <b>Delivery</b> from 4 to 9 days                |