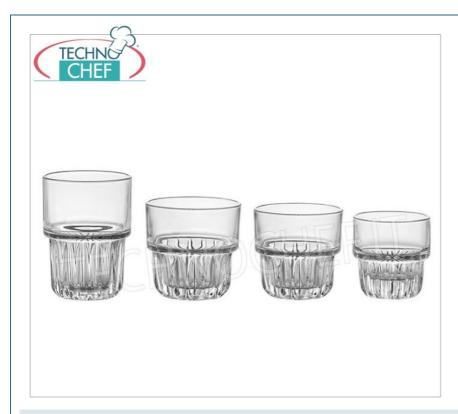

#### **AVAILABLE MODELS**

#### MRN94257

GLASS, LIBBEY, Everest Collection, CL.14.8, H 7.3, Diam. cm.7.3 -- Unit price, can be purchased in packs of 12 pieces

€ 2,02

VAT escluded

Shipping to be calculed

Delivery

# MRN94260

GLASS, LIBBEY, Everest Collection, CL.26,6, H 8,6, Diam. cm.8,6 -- Unit price, can be purchased in packs of 12 pieces

€ 2,12

VAT escluded

Shipping to be calculed

Delivery

# MRN94263

GLASS, LIBBEY, Everest Collection, CL.35.5, H 11.8, Diam. cm.8 -- Unit price, can be purchased in packs of 12 pieces

€ 2,43

VAT escluded

Shipping to be calculed

Delivery

### MRN94261

GLASS, LIBBEY, Everest Collection, CL.35.5, H 9.5, Diam. cm.9 -- Unit price, can be purchased in packs of 12 pieces

€ 2,86

VAT escluded

Shipping to be calculed

Delivery