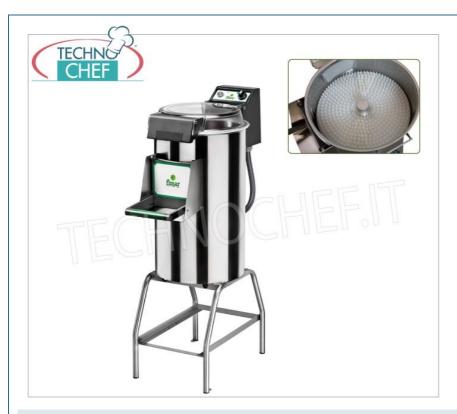

## MUSSEL CLEANER on stand with 6/10 Kg load, equipped with:

- stainless steel structure and plastic materials suitable for food contact;
- transparent food grade polycarbonate lid for monitoring the processing stages;
- **safety microswitches** on the top cover and on the outlet;
- product unload button;
- brush plate (PPC) and reduced speed that allow for a more delicate cleaning of the mussels;
- continuous washing, which allows for uniform processing and facilitates subsequent cleaning phases of the machine;
- manual plate extraction system;
- timer from 0 to 4 minutes;
- production capacity 120 Kg/h;
- supplied with: removable brush plate.

# AVAILABLE MODELS

Mussel cleaner on stand, production capacity Kg/h 120, mussel load Kg 6/10, V 400/3, Kw 0.55, dimensions mm 380x770x1160h

€ 1.047,31

VAT escluded

Shipping to be calculed

Delivery

FM-LCF/10M/M

Mussel cleaner on stand, production capacity Kg/h 120, mussel load Kg 6/10, V 230/1, Kw 0.55, dimensions mm 380x770x1160h

€ 1.071,49

VAT escluded

Shipping to be calculed

Delivery