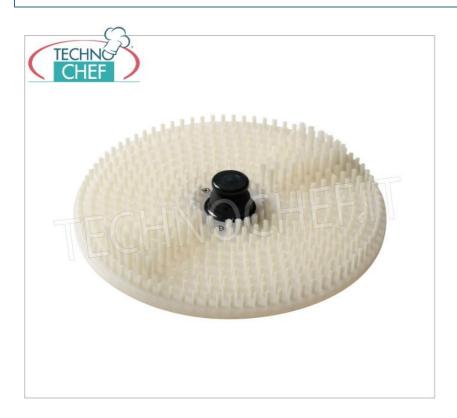

## MUSSEL CLEANER on stand with 6/10 Kg load, equipped with:

- stainless steel structure and plastic materials suitable for food contact;
- transparent food grade polycarbonate lid for monitoring the processing stages;
- **safety microswitches** on the top cover and on the outlet;
- product unload button;
- brush plate (PPC) and reduced speed that allow for a more delicate cleaning of the mussels;
- continuous washing, which allows for uniform processing and facilitates subsequent cleaning phases of the machine;
- manual plate extraction system;
- timer from 0 to 4 minutes;
- production capacity 120 Kg/h;
- supplied with: removable brush plate.