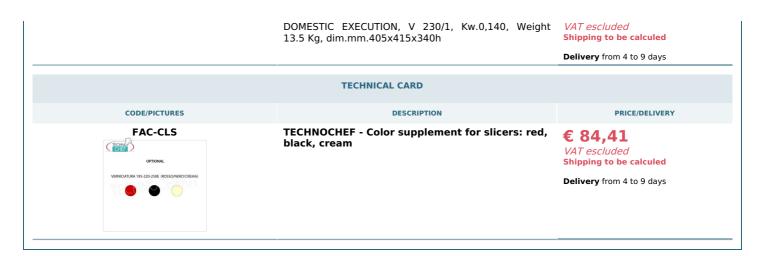

## Accessories/Options:

• Upon request, it is possible to supply the slicers in the colours: red, black, cream ; or in special colours.