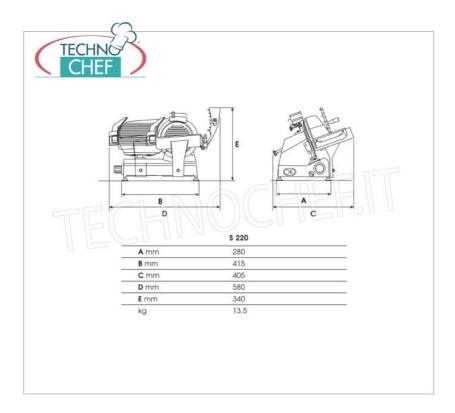

## **TECHNICAL CARD**

| power supply              | Monofase |
|---------------------------|----------|
| Volts                     | V 230/1  |
| frequency (Hz)            | 50       |
| motor power capacity (Kw) | 0,140    |
| net weight (Kg)           | 13,5     |
| gross weight (Kg)         | 15       |
| breadth (mm)              | 405      |
| depth (mm)                | 415      |
| height (mm)               | 340      |
|                           |          |