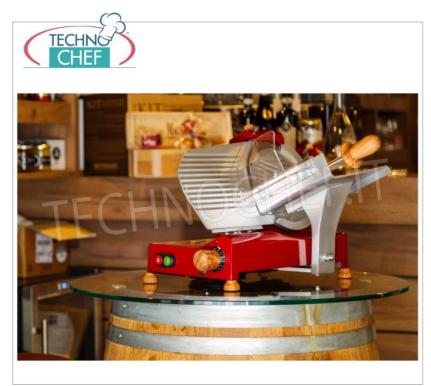

## Accessories/Options:

• Upon request, it is possible to supply the slicers in the colours: red, black, cream ; or in special colours.