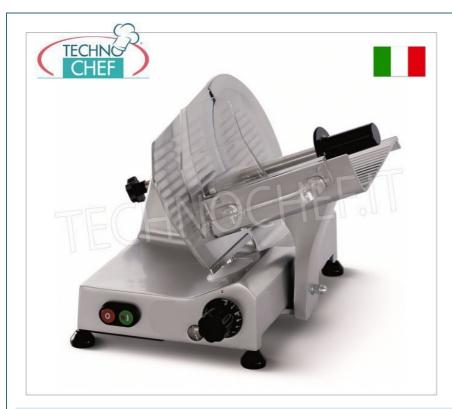

PROFESSIONAL DESCRIPTION

GRAVITY/INCLINED SLICER blade Ø 220 mm , 'CE DOMESTIC' VERSION :

- made of anodized aluminum alloy ,
- cutting thickness regulator from 0 to 15 mm , very sensitive and allows decimal adjustment;
- blade diameter 220 mm;
- sharpener supplied , to be assembled at the time of use;
- plate mounted on ball bearings for greater smoothness;
- useful cut: 190 x 160 mm ;
- blade revolutions per minute 300;
- quick cleaning and absolute hygiene.

## CE mark Made in ITALY

CODE

FAC-S220/D

DESCRIPTION

PRICE/DELIVERY

Gravity/inclined slicer, blade diameter 220 mm, in aluminum alloy, with separate blade sharpener, CE

€ 396,51