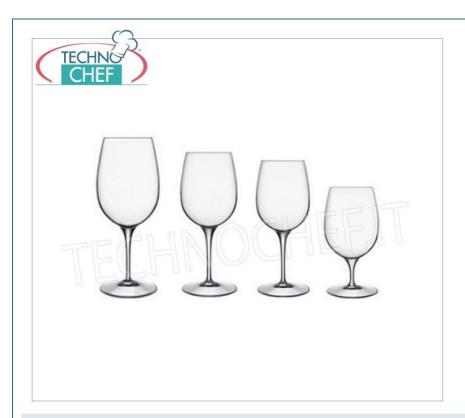

#### MRN91627

WATER GLASS, LUIGI BORMIOLI, Palace Collection Crystal, CL.32, H 15, Diam. cm.7,5 --Unit price, can be purchased in packs of 6 pieces

€ 4,41

VAT escluded

Shipping to be calculed

Delivery

### MRN91628

WHITE WINE GLASS, LUIGI BORMIOLI, Palace Collection Crystal, CL.32.5, H 18, Diam. cm.7.5 --Unit price, can be purchased in packs of 6 pieces

€ 4,53

VAT escluded

Shipping to be calculed

Delivery

# MRN91629

RED WINE GLASS, LUIGI BORMIOLI, Palace Collection Crystal, CL.36.5, H 20, Diam. cm.8 --Unit price, can be purchased in packs of 6 pieces

€ 4,70

VAT escluded

Shipping to be calculed

Delivery

## MRN91630

GRANDI VINI GLASS, LUIGI BORMIOLI, Palace Collection Crystal, CL.57, H 22, Diam. cm.9 --Unit price, can be purchased in packs of 6 pieces

€ 5,49

VAT escluded
Shipping to be calculed

Delivery