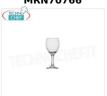

# MRN70766

WATER GOBLET, PASABAHCE, Imperial Collection, CL.25, H 17, Diam. cm.7 -- Unit price, can be purchased in packs of 12 pieces

€ 1,96

VAT escluded

Shipping to be calculed

Delivery