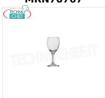

# MRN70767

WINE GLASS, PASABAHCE, Imperial Collection, CL.19.5, H 16, Diam. cm.6.5 -- Unit price, can be purchased in packs of 12 pieces

€ 1,92

VAT escluded

Shipping to be calculed

Delivery