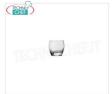

#### MRN68217

WATER GLASS, PASABAHCE, Imperial Collection, CL.30, H 8.5, Diam. cm.7.8 -- Unit price, can be purchased in packs of 12 pieces

€ 1,43

VAT escluded

Shipping to be calculed

Delivery