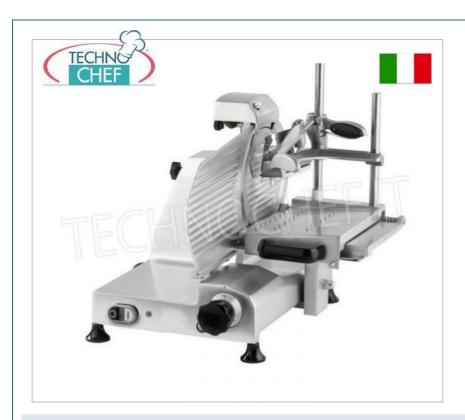

## PROFESSIONAL DESCRIPTION

 $\label{lem:vertical_slicer} \textbf{VERTICAL SLICER} \ \ \text{with } \ \textbf{salami } \ \textbf{pressing } \ \textbf{arm } \ , \ \textbf{250 } \ \textbf{mm } \ \textbf{diameter } \ \textbf{blade} :$ 

- made of anodized aluminum alloy ,
- cutting thickness regulator from 0 to 16 mm very sensitive and allows decimal adjustment,
- $\circ$  cutting capacity: mm 240x170h ,
- built-in sharpener,
- o plate mounted on ball bearings for greater smoothness,
- blade revolutions per minute 300.

**NB**: Suitable for cutting heavy cured meats, roasts, cheeses, fish, tough meats and more.

## CE mark MADE IN ITALY

| CODE         | DESCRIPTION                                                                                                                                                                | PRICE/DELIVERY                                  |
|--------------|----------------------------------------------------------------------------------------------------------------------------------------------------------------------------|-------------------------------------------------|
| FAC-F250TS-V | Vertical slicer with salami press arm, blade diameter 250 mm, in aluminum alloy, complete with fixed blade sharpener, V 230/1, Kw 0.245, Weight 25 Kg, dim.mm.520x460x515h | € 922,32  VAT escluded  Shipping to be calculed |
|              |                                                                                                                                                                            | <b>Delivery</b> from 4 to 9 days                |