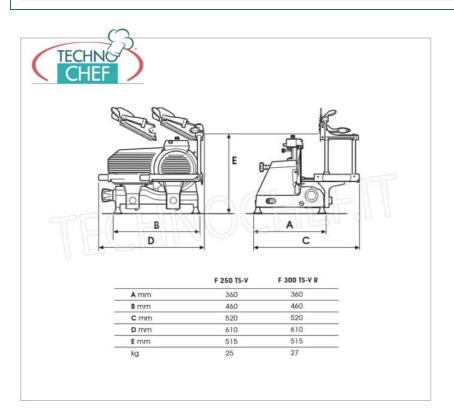

Services and Technologies for professional catering since 1973

| TECHNICAL CARD            |          |
|---------------------------|----------|
| power supply              | Monofase |
| Volts                     | V 230/1  |
| frequency (Hz)            | 50       |
| motor power capacity (Kw) | 0,245    |
| net weight (Kg)           | 25       |
| breadth (mm)              | 520      |
| depth (mm)                | 460      |
| height (mm)               | 515      |

## CE mark MADE IN ITALY

| CODE         | DESCRIPTION                                                                                                                                                                | PRICE/DELIVERY                                  |
|--------------|----------------------------------------------------------------------------------------------------------------------------------------------------------------------------|-------------------------------------------------|
| FAC-F250TS-V | Vertical slicer with salami press arm, blade diameter 250 mm, in aluminum alloy, complete with fixed blade sharpener, V 230/1, Kw 0.245, Weight 25 Kg, dim.mm.520x460x515h | € 922,32  VAT escluded  Shipping to be calculed |
|              |                                                                                                                                                                            | <b>Delivery</b> from 4 to 9 days                |