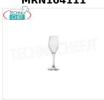

# MRN104111

FLUTE GLASS, LIBBEY, Perception Collection, CL.17, H 21.5 Diam.cm. 7 -- Unit price, can be purchased in packs of 12 pieces.

€ 2,87

VAT escluded

Shipping to be calculed

Delivery