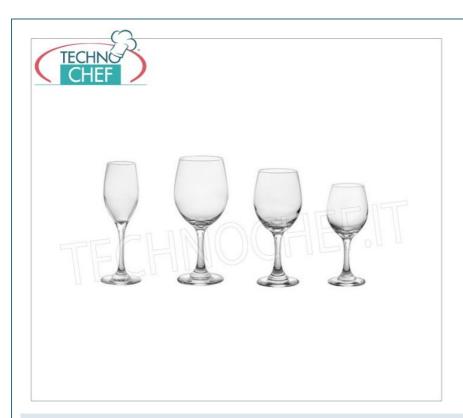

#### MRN78954

WINE GLASS, LIBBEY, Perception Collection, CL.32.5, H 19.8, Diam.cm. 7.9 -- Unit price, can be purchased in packs of 12 pieces. € 2,72

VAT escluded

Shipping to be calculed

Delivery

# MRN104111

FLUTE GLASS, LIBBEY, Perception Collection, CL.17, H 21.5 Diam.cm. 7 -- Unit price, can be purchased in packs of 12 pieces.

€ 2,87

VAT escluded

Shipping to be calculed

Delivery

# MRN78953

WATER GOBLET, LIBBEY, Perception Collection, CL.41.4, H 20.8, Diam.cm. 8.6 -- Unit price, can be purchased in packs of 12 pieces.

€ 3,04

VAT escluded

Shipping to be calculed

Delivery

### MRN104109

TASTING GLASS, LIBBEY, Perception Collection, CL.59.2, H 22.6 Diam.cm. 9.9 -- Unit price, can be purchased in packs of 12 pieces.

€ 3,37

VAT escluded

Shipping to be calculed

Delivery