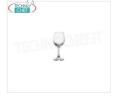

#### MRN78954

WINE GLASS, LIBBEY, Perception Collection, CL.32.5, H 19.8, Diam.cm. 7.9 -- Unit price, can be purchased in packs of 12 pieces. € 2,72

VAT escluded

Shipping to be calculed

Delivery

# MRN78953

WATER GOBLET, LIBBEY, Perception Collection, CL.41.4, H 20.8, Diam.cm. 8.6 -- Unit price, can be purchased in packs of 12 pieces.

€ 3,04

VAT escluded

Shipping to be calculed

Delivery

### MRN104109

TASTING GLASS, LIBBEY, Perception Collection, CL.59.2, H 22.6 Diam.cm. 9.9 -- Unit price, can be purchased in packs of 12 pieces.

€ 3,37

VAT escluded

Shipping to be calculed

Delivery