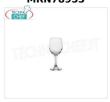

# MRN78953

WATER GOBLET, LIBBEY, Perception Collection, CL.41.4, H 20.8, Diam.cm. 8.6 -- Unit price, can be purchased in packs of 12 pieces.

€ 3,04

VAT escluded

Shipping to be calculed

Delivery

### MRN104109

TASTING GLASS, LIBBEY, Perception Collection, CL.59.2, H 22.6 Diam.cm. 9.9 -- Unit price, can be purchased in packs of 12 pieces.

€ 3,37

VAT escluded

Shipping to be calculed

Delivery