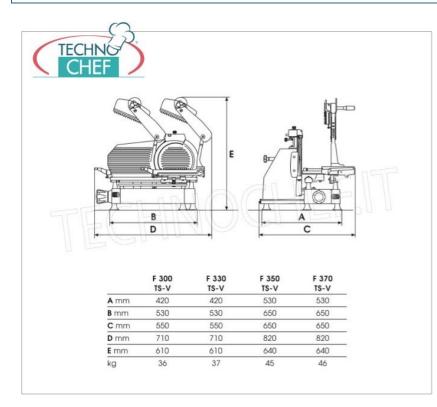

## **TECHNICAL CARD**

| power supply              | Monofase |
|---------------------------|----------|
| Volts                     | V 230/1  |
| frequency (Hz)            | 50       |
| motor power capacity (Kw) | 0,300    |
| net weight (Kg)           | 36       |
| gross weight (Kg)         | 40       |
| breadth (mm)              | 550      |
| depth (mm)                | 530      |
| height (mm)               | 610      |