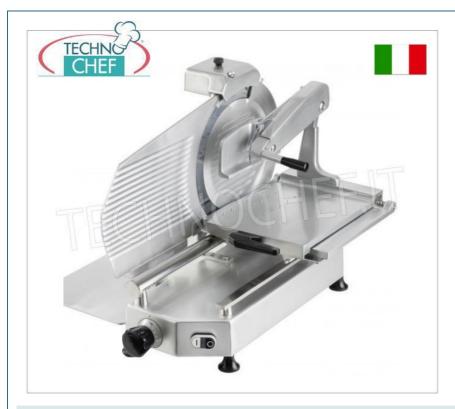

## PROFESSIONAL DESCRIPTION

VERTICAL SLICER with salami press arm , 300 mm diameter blade , made of anodized aluminum alloy , Professional, equipped with:

• cutting thickness regulator from 0 to 16 mm very sensitive and allows decimal adjustment,

- cutting capacity: mm 260x200h ,
- built-in sharpener,
- revolutions per minute 280,
- plate mounted on ball bearings for greater smoothness.

## **TECHNICAL CARD**

| power supply              | Monofase |
|---------------------------|----------|
| Volts                     | V 230/1  |
| frequency (Hz)            | 50       |
| motor power capacity (Kw) | 0,300    |
| net weight (Kg)           | 36       |
| gross weight (Kg)         | 40       |
| breadth (mm)              | 550      |
| depth (mm)                | 530      |
| height (mm)               | 610      |