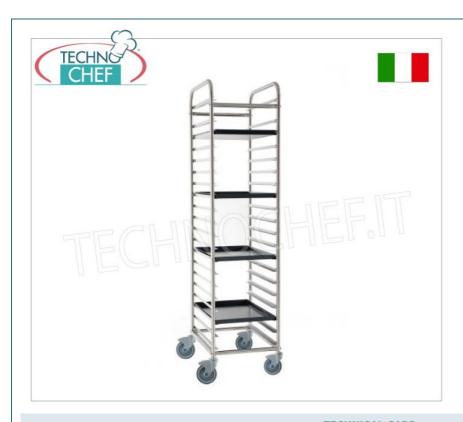

# TECHNICAL CARD

| net weight (Kg)   | 30   |
|-------------------|------|
| gross weight (Kg) | 33   |
| breadth (mm)      | 690  |
| depth (mm)        | 480  |
| height (mm)       | 1840 |

## TRAY TROLLEY with insertion from the long side (60 cm):

- made of STAINLESS STEEL,
- o guides with 80 mm pitch,
- $\circ~$  capacity 20 600x400 mm trays .

### **MADE IN ITALY**

| CODE      | DESCRIPTION                                                                                                                                                | PRICE/DELIVERY                                  |
|-----------|------------------------------------------------------------------------------------------------------------------------------------------------------------|-------------------------------------------------|
| GISI-246R | STAINLESS STEEL tray trolley with 80 mm pitch guides for 600x400 mm trays, long side insertion (600 mm), capacity 20 trays, dim. external mm 690x480x1840h | € 330,64  VAT escluded  Shipping to be calculed |
|           |                                                                                                                                                            | <b>Delivery</b> from 4 to 9 days                |