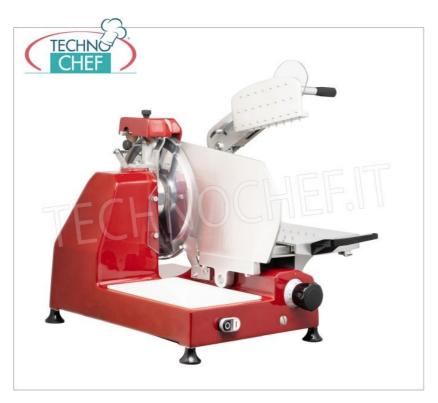

#### PROFESSIONAL DESCRIPTION

height (mm) 610

**VERTICAL SLICER** with **cold cuts pressing arm**, **330 mm** diameter **blade**, made **of anodized aluminum alloy**, Professional, equipped with:

- o cutting thickness regulator from 0 to 16 mm very sensitive and allows decimal adjustment,
- $\circ$  cutting capacity: mm 250x210h ,
- o built-in sharpener,
- o blade revolutions per minute 260,
- plate mounted on ball bearings for greater smoothness.

## FAC-F330TS-V

Vertical slicer with cold cuts pressing arm, blade diameter 330 mm, in aluminium alloy, complete with fixed blade sharpener, V 230/1, Kw 0.300, Weight 37 Kg, dim.mm.550x530x610h

€ 1.249,87