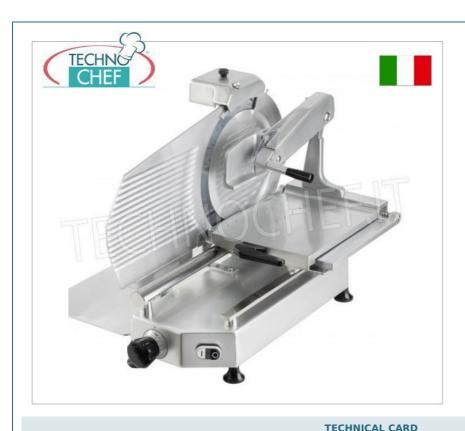

#### PROFESSIONAL DESCRIPTION

height (mm) 610

**VERTICAL SLICER** with **cold cuts pressing arm**, **330 mm** diameter **blade**, made **of anodized aluminum alloy**, Professional, equipped with:

- o cutting thickness regulator from 0 to 16 mm very sensitive and allows decimal adjustment,
- $\circ$  cutting capacity: mm 250x210h ,
- o built-in sharpener,
- o blade revolutions per minute 260,
- plate mounted on ball bearings for greater smoothness.

## FAC-F330TS-V

Vertical slicer with cold cuts pressing arm, blade diameter 330 mm, in aluminium alloy, complete with fixed blade sharpener, V 230/1, Kw 0.300, Weight 37 Kg, dim.mm.550x530x610h

€ 1.249,87

## **TECHNICAL CARD**

CODE/PICTURES DESCRIPTION PRICE/DELIVERY