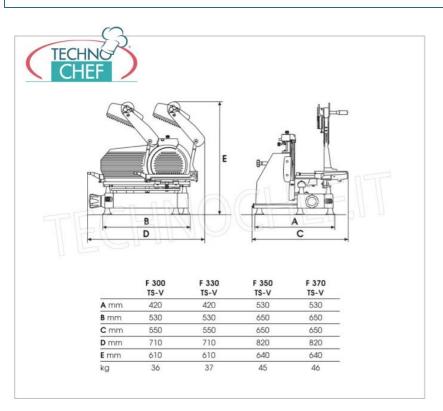

#### PROFESSIONAL DESCRIPTION

height (mm) 610

**VERTICAL SLICER** with **cold cuts pressing arm**, **330 mm** diameter **blade**, made **of anodized aluminum alloy**, Professional, equipped with:

- o cutting thickness regulator from 0 to 16 mm very sensitive and allows decimal adjustment,
- $\circ$  cutting capacity: mm 250x210h ,
- o built-in sharpener,
- o blade revolutions per minute 260,
- plate mounted on ball bearings for greater smoothness.

Services and Technologies for professional catering since 1973

| TECHNICAL CARE            |          |
|---------------------------|----------|
| power supply              | Monofase |
| Volts                     | V 230/1  |
| frequency (Hz)            | 50       |
| motor power capacity (Kw) | 0,300    |
| net weight (Kg)           | 37       |
| gross weight (Kg)         | 41       |
| breadth (mm)              | 550      |
| depth (mm)                | 530      |
|                           |          |