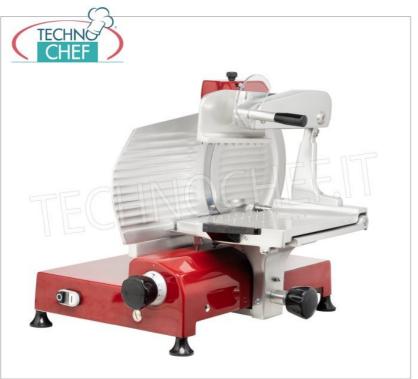

#### **OPTIONAL:**

• Upon request, it is possible to supply the slicers in the colours: **red, black, cream**; or in special colours.

NB: Suitable for cutting heavy cured meats, roasts, cheeses, fish, tough meats and more.

# FAC-CLS1

**TECHNOCHEF** - Color supplement for slicers: red, black, cream

€ 113,95

VAT escluded

Shipping to be calculed

**Delivery** from 4 to 9 days