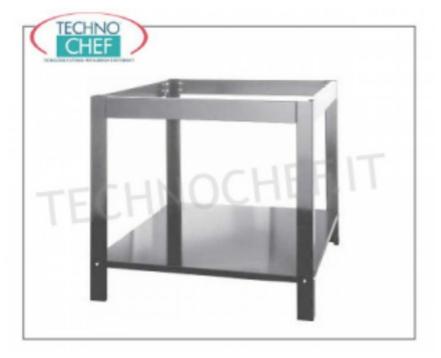

## **OPTIONALS AND ACCESSORIES**

• Oven supports made of painted steel, available with a height of 860 mm and 960 mm to adapt to modules with 1 or 2 chambers.

## CE mark MADE IN ITALY

| TCF267-OVENRG4  | Gas pizza oven for 4 pizzas, 1 mm chamber.<br>620x620x155h, refractory top, thermal power 13.2 Kw,<br>external dimensions. mm. 1000x920x475h | € 2.356,44<br>VAT escluded<br>Shipping to be calculed                            |
|-----------------|----------------------------------------------------------------------------------------------------------------------------------------------|----------------------------------------------------------------------------------|
|                 |                                                                                                                                              | <b>Delivery</b> from 4 to 9 days                                                 |
|                 | TECHNICAL CARD                                                                                                                               |                                                                                  |
| CODE/PICTURES   | DESCRIPTION                                                                                                                                  | PRICE/DELIVERY                                                                   |
| RSI-SPR         | TECHNOCHEF - Wheel kit, SPR mod                                                                                                              | € 109,46<br>VAT escluded<br>Shipping to be calculed<br>Delivery from 4 to 9 days |
| TCF267-SOVENRG4 | Support with lower shelf for 1 chamber pizza<br>oven, 4 pizzas, Mod. TTOVENRG4, dim. mm.<br>979x1109x960h                                    | € 237,02<br>VAT escluded<br>Shipping to be calculed<br>Delivery                  |