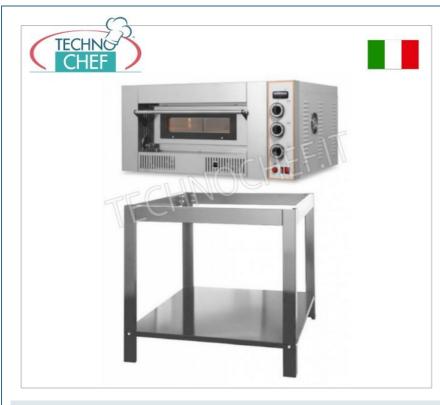

## PROFESSIONAL DESCRIPTION

GAS PIZZA OVEN for 4 PIZZAS 1 chamber measuring 62x62x15.5h cm - Mechanical controls:

- painted steel structure with stainless steel front ,
- chamber in aluminized sheet metal with refractory hob ,
- chamber dimensions mm 620x620x155h, for 4 pizzas diam. 300mm,
- vapor exhaust on the back of the chamber,
- independent analog controls for each room,
- $\circ~$  independent thermostatic control of the ceiling and floor temperatures ,
- analogue thermometer for temperature display in each room,
- protected internal lighting ,
- ergonomic counterbalanced swing door hinged at the bottom.
- possibility of superimposing 2 rooms

## **OPTIONALS AND ACCESSORIES**

• Oven supports made of painted steel, available with a height of 860 mm and 960 mm to adapt to modules with 1 or 2 chambers.

## CE mark MADE IN ITALY

| TCF267-OVENRG4  | Gas pizza oven for 4 pizzas, 1 mm chamber.<br>620x620x155h, refractory top, thermal power 13.2 Kw,<br>external dimensions. mm. 1000x920x475h | € 2.356,44<br>VAT escluded<br>Shipping to be calculed                            |
|-----------------|----------------------------------------------------------------------------------------------------------------------------------------------|----------------------------------------------------------------------------------|
|                 |                                                                                                                                              | <b>Delivery</b> from 4 to 9 days                                                 |
|                 | TECHNICAL CARD                                                                                                                               |                                                                                  |
| CODE/PICTURES   | DESCRIPTION                                                                                                                                  | PRICE/DELIVERY                                                                   |
| RSI-SPR         | TECHNOCHEF - Wheel kit, SPR mod                                                                                                              | € 109,46<br>VAT escluded<br>Shipping to be calculed<br>Delivery from 4 to 9 days |
| TCF267-SOVENRG4 | Support with lower shelf for 1 chamber pizza<br>oven, 4 pizzas, Mod. TTOVENRG4, dim. mm.<br>979x1109x960h                                    | € 237,02<br>VAT escluded<br>Shipping to be calculed<br>Delivery                  |