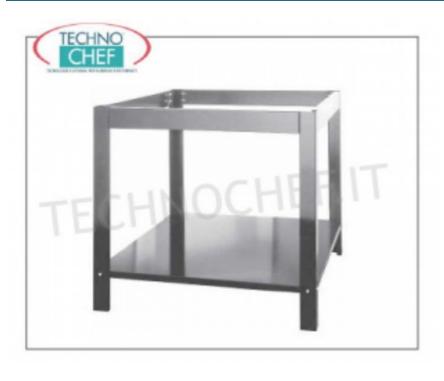

## **OPTIONALS AND ACCESSORIES**

• Oven supports made of painted steel, available with a height of 860 mm and 960 mm to adapt to modules with 1 or 2 chambers.

### TECHNICAL CARD

CODE/PICTURES DESCRIPTION PRICE/DELIVERY

RSI-SPR

TECHNOCHEF - Wheel kit, SPR mod

€ 109,46 VAT escluded Shipping to be calculed

**Delivery** from 4 to 9 days

RSI-SOVENRG6

Shelf support with oven

€ 277,99

VAT escluded

Shipping to be calculed

**Delivery** from 4 to 9 days