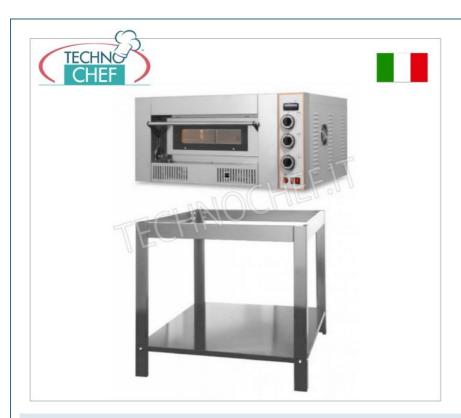

# MONOBLOCK GAS PIZZA OVEN, BASIC LINE, 1 chamber for 6 pizzas:

- $\circ\;$  painted steel structure with  $\textbf{stainless}\;\textbf{steel}\;\textbf{front}\;,$
- chamber in aluminized sheet metal with refractory hob ,
- chamber dimensions mm 620x920x155h, for 6 pizzas diam. 300mm,
- vapor exhaust on the back of the chamber,
- independent analog controls for each room,
- independent thermostatic control of the ceiling and floor temperatures ,
- $\circ\;$  armored resistance in the sky and in the audience,
- $\circ~$  analogue thermometer for temperature display in each room,
- protected internal lighting,
- ergonomic counterbalanced swing door hinged at the bottom.
- o possibility of superimposing 2 rooms.

## **OPTIONALS AND ACCESSORIES**

• Oven supports made of painted steel, available with a height of 860 mm and 960 mm to adapt to modules with 1 or 2 chambers.

### MADE IN ITALY

21.00 Kw, external dimensions. mm. 1000x1220x475h

VAT escluded
Shipping to be calculed

**Delivery** from 4 to 9 days