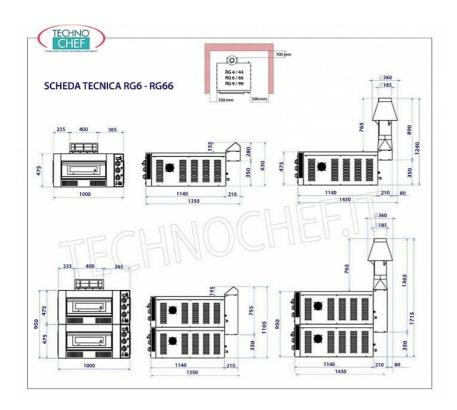

Services and Technologies for professional catering since 1973

| TECHNI |      | CADD |
|--------|------|------|
| TECHN  | ILAL | CARD |
|        |      |      |

| TESTINISAL SAILS          |          |  |
|---------------------------|----------|--|
| power supply              | Monofase |  |
| Volts                     | V 230/1  |  |
| frequency (Hz)            | 50       |  |
| motor power capacity (Kw) | 0,2      |  |
| Thermal input (Kw)        | 21       |  |
| breadth (mm)              | 1000     |  |
| depth (mm)                | 1220     |  |
| height (mm)               | 475      |  |

# MONOBLOCK GAS PIZZA OVEN, BASIC LINE, 1 chamber for 6 pizzas:

- $\circ\;$  painted steel structure with  $\textbf{stainless}\;\textbf{steel}\;\textbf{front}\;,$
- chamber in aluminized sheet metal with refractory hob ,
- chamber dimensions mm 620x920x155h, for 6 pizzas diam. 300mm,
- vapor exhaust on the back of the chamber,
- independent analog controls for each room,
- independent thermostatic control of the ceiling and floor temperatures ,
- $\circ\;$  armored resistance in the sky and in the audience,
- $\circ~$  analogue thermometer for temperature display in each room,
- protected internal lighting,
- ergonomic counterbalanced swing door hinged at the bottom.
- o possibility of superimposing 2 rooms.

### MADE IN ITALY

21.00 Kw, external dimensions. mm. 1000x1220x475h

VAT escluded
Shipping to be calculed

**Delivery** from 4 to 9 days