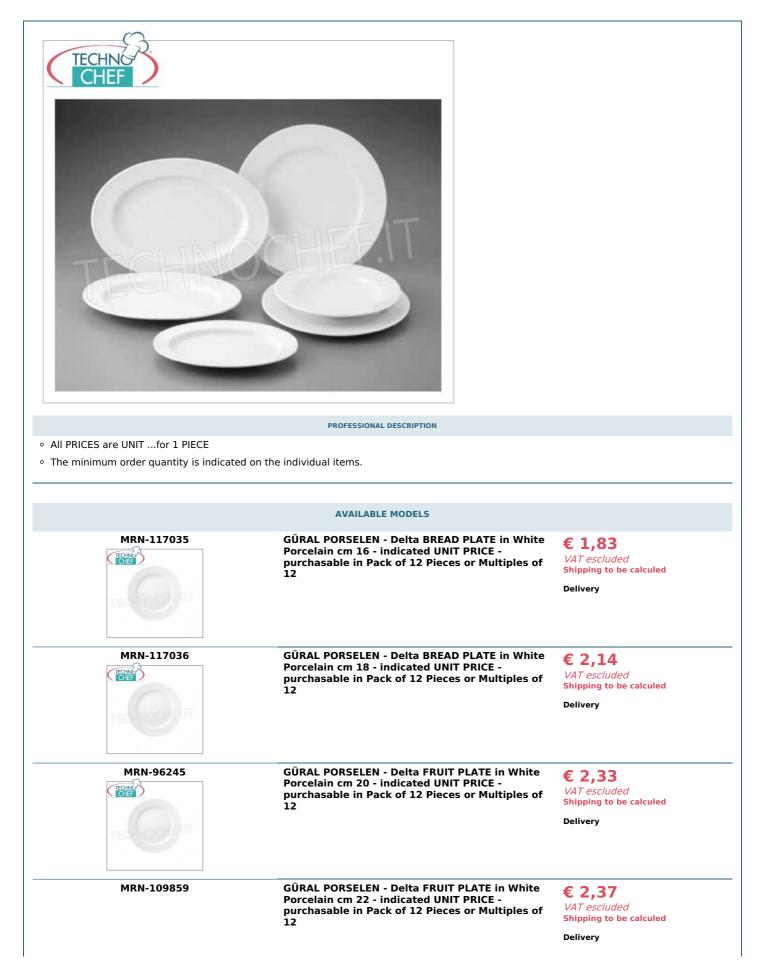

Services and Technologies for professional catering since 1973

| TECHOCHERIT |                                                                                                                                                      |                                                               |
|-------------|------------------------------------------------------------------------------------------------------------------------------------------------------|---------------------------------------------------------------|
| MRN-96250   | GÜRAL PORSELEN - Delta DEEP PLATE in White<br>Porcelain cm 22 - indicated UNIT PRICE -<br>purchasable in Pack of 12 Pieces or Multiples of<br>12     | € 2,46<br>VAT escluded<br>Shipping to be calculed<br>Delivery |
| MRN-96246   | GÜRAL PORSELEN - Delta FLAT PLATE in White<br>Porcelain cm 24 - indicated UNIT PRICE -<br>purchasable in Pack of 12 Pieces or Multiples of<br>12     | € 2,53<br>VAT escluded<br>Shipping to be calculed<br>Delivery |
| MRN-115789  | GÜRAL PORSELEN - Delta DEEP PLATE in White<br>Porcelain cm 23 - indicated UNIT PRICE -<br>purchasable in Pack of 12 Pieces or Multiples of<br>12     | € 2,56<br>VAT escluded<br>Shipping to be calculed<br>Delivery |
| MRN-111110  | GÜRAL PORSELEN - Delta BOWL in White<br>Porcelain cm 14 - indicated UNIT PRICE -<br>purchasable in Pack of 12 Pieces or Multiples of<br>12           | € 2,62<br>VAT escluded<br>Shipping to be calculed<br>Delivery |
| MRN-96247   | GÜRAL PORSELEN - Delta FLAT PLATE in White<br>Porcelain cm 16 - indicated UNIT PRICE -<br>purchasable in Pack of 12 Pieces or Multiples of<br>12     | € 2,88<br>VAT escluded<br>Shipping to be calculed<br>Delivery |
| MRN-115947  | GÜRAL PORSELEN - Delta STACKABLE BOWL in<br>White Porcelain cm 12 - indicated UNIT PRICE -<br>purchasable in Pack of 12 Pieces or Multiples of<br>12 | € 3,26<br>VAT escluded<br>Shipping to be calculed<br>Delivery |
| MRN-96248   | GÜRAL PORSELEN - Delta FLAT PLATE in White<br>Porcelain cm 27 - indicated UNIT PRICE -<br>purchasable in Pack of 12 Pieces or Multiples of<br>12     | € 3,38<br>VAT escluded<br>Shipping to be calculed<br>Delivery |
| MRN-111111  | GÜRAL PORSELEN - Delta BOWL in White<br>Porcelain cm 16 - indicated UNIT PRICE -<br>purchasable in Pack of 12 Pieces or Multiples of<br>12           | € 3,80<br>VAT escluded<br>Shipping to be calculed<br>Delivery |