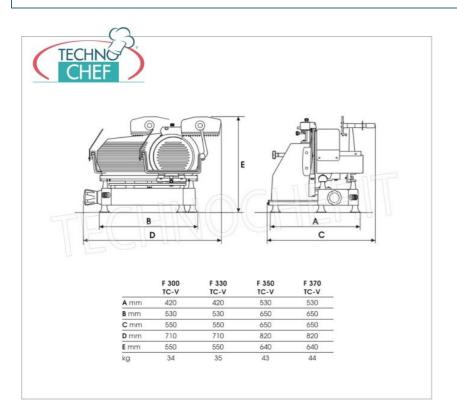

# power supply | Monofase

| power suppry              | Monorase |
|---------------------------|----------|
| Volts                     | V 230/1  |
| frequency (Hz)            | 50       |
| motor power capacity (Kw) | 0,300    |
| net weight (Kg)           | 43       |
| gross weight (Kg)         | 50       |
| breadth (mm)              | 650      |
| depth (mm)                | 650      |
| height (mm)               | 640      |
|                           |          |