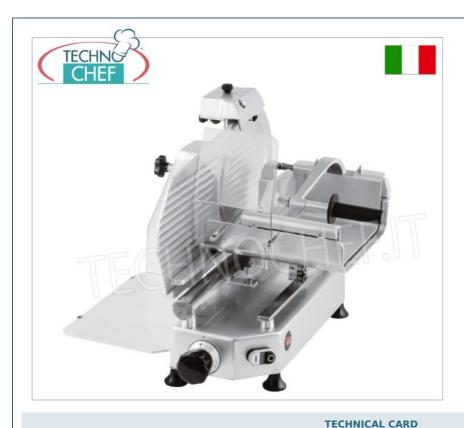

### PROFESSIONAL DESCRIPTION

VERTICAL SLICER with meat trolley , 350 mm diameter blade , made of anodized aluminum alloy , Professional, equipped with:

- cutting thickness regulator from 0 to 16 mm very sensitive and allows decimal adjustment,
- cutting capacity: mm 300x250h,
- built-in sharpener,
- plate mounted on ball bearings for greater smoothness,
- blade revolutions per minute 260.

## **OPTIONAL:**

• Upon request, it is possible to supply the slicers in the colours: **red, black, cream**; or in special colours.

**NB**: Suitable for cutting roasts, cheeses, fish, fresh meats, ...ect