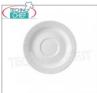

#### MRN-114086

CHURCHILL - STACKABLE TEA CUP SAUCER Bamboo Relief in White Porcelain cm 15 indicated UNIT PRICE - purchasable in Pack of 12 Pieces or Multiples of 12

€ 3,68

VAT escluded

Shipping to be calculed