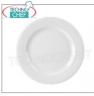

# MRN-114080

CHURCHILL - FLAT PLATE Bamboo Relief in White Porcelain cm 17 - indicated UNIT PRICE purchasable in Pack of 12 Pieces or Multiples of 12

€ 3,72

VAT escluded
Shipping to be calculed

**Delivery** from 8 to 15 days