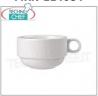

### MRN-114084

CHURCHILL - STACKABLE TEA CUP Bamboo Relief in White Porcelain cl 20 - indicated UNIT PRICE - purchasable in Pack of 12 Pieces or Multiples of 12

€ 4,73

VAT escluded

Shipping to be calculed